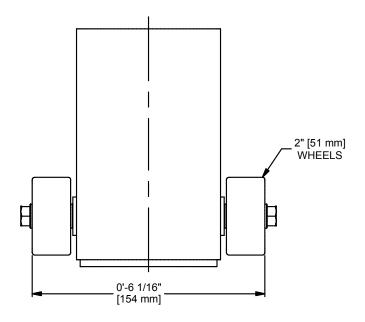

## NOTES:

- ALLOWS FOR EASY PORTABILITY OF 3 1/2" [89.0 mm] DIAMETER VOLLEYBALL UPRIGHTS. COMPATIBLE WITH MODEL SERIES 6000 AND 6100.
- COMPACT STEEL CUP, TRANSPORTS ONE UPRIGHT AT A TIME TO AND FROM STORAGE ON 2" NEOPRENE RUBBER WHEELS.
- POWDER COAT BLACK FINISH.