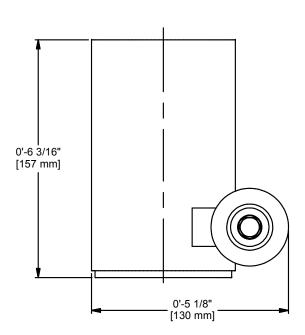

## NOTES:

- ALLOWS FOR EASY PORTABILITY OF 3 1/2" [89.0 mm] DIAMETER VOLLEYBALL UPRIGHTS. COMPATIBLE WITH MODEL SERIES 6000 AND 6100.
- COMPACT STEEL CUP, TRANSPORTS ONE UPRIGHT AT A TIME TO AND FROM STORAGE ON 2" NEOPRENE RUBBER WHEELS.
- POWDER COAT BLACK FINISH.