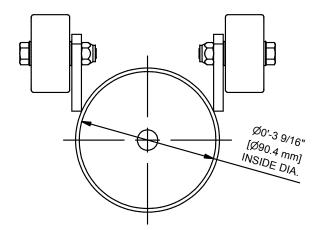

## NOTES:

- ALLOWS FOR EASY PORTABILITY OF 3 1/2" [89.0 mm] DIAMETER VOLLEYBALL UPRIGHTS. COMPATIBLE WITH MODEL SERIES 6000 AND 6100.
- COMPACT STEEL CUP, TRANSPORTS ONE UPRIGHT AT A TIME TO AND FROM STORAGE ON 2" NEOPRENE RUBBER WHEELS.
- POWDER COAT BLACK FINISH.