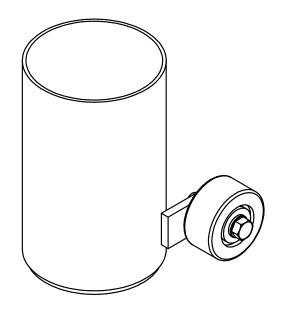

## NOTES:

- ALLOWS FOR EASY PORTABILITY OF 3 1/2" [89.0 mm] DIAMETER VOLLEYBALL UPRIGHTS. COMPATIBLE WITH MODEL SERIES 6000 AND 6100.
- COMPACT STEEL CUP, TRANSPORTS ONE UPRIGHT AT A TIME TO AND FROM STORAGE ON 2" NEOPRENE RUBBER WHEELS.
- POWDER COAT BLACK FINISH.

## 3 1/2" VOLLEYBALL UPRIGHT TRANSPORTER

| - 1 |          |           |             |
|-----|----------|-----------|-------------|
| 1   | DRAWN    | DATE      | DATE ISSUED |
| ١   | DKH      | 6/3/2009  |             |
| ١   | APPROVED | DATE      | 6/10/2009   |
| 1   | DWP      | 6/10/2009 |             |
| 1   | EILE LOC |           |             |