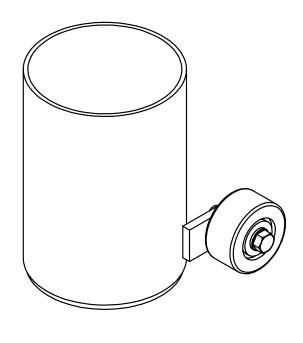

## NOTES:

- ALLOWS FOR EASY PORTABILITY OF 3 31/32" [101 mm] DIAMETER VOLLEYBALL UPRIGHTS. COMPATIBLE WITH MODEL SERIES 7200 AND 7300
- COMPACT STEEL CUP, TRANSPORTS ONE UPRIGHT AT A TIME TO AND FROM STORAGE ON 2" NEOPRENE RUBBER WHEELS.
- POWDER COAT BLACK FINISH.

## 4" VOLLEYBALL UPRIGHT TRANSPORTER

REV

Α

| DRAWN   DKH   DATE   6/3/2009   DATE ISSUED |   | E1 E 1 0 0 |                |             |  |  |
|---------------------------------------------|---|------------|----------------|-------------|--|--|
| DKH 6/3/2009                                | ľ |            | DATE 6/10/2009 | 6/10/2009   |  |  |
|                                             | l | DRAWN DKH  | DATE 6/3/2009  | DATE ISSUED |  |  |