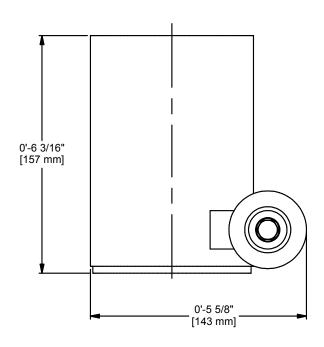

## NOTES:

- ALLOWS FOR EASY PORTABILITY OF 3 31/32" [101 mm] DIAMETER VOLLEYBALL UPRIGHTS. COMPATIBLE WITH MODEL SERIES 7200 AND 7300
- COMPACT STEEL CUP, TRANSPORTS ONE UPRIGHT AT A TIME TO AND FROM STORAGE ON 2" NEOPRENE RUBBER WHEELS.
- POWDER COAT BLACK FINISH.