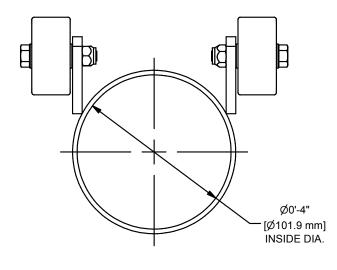

## NOTES:

- ALLOWS FOR EASY PORTABILITY OF 3 31/32" [101 mm] DIAMETER VOLLEYBALL UPRIGHTS. COMPATIBLE WITH MODEL SERIES 7200 AND 7300
- COMPACT STEEL CUP, TRANSPORTS ONE UPRIGHT AT A TIME TO AND FROM STORAGE ON 2" NEOPRENE RUBBER WHEELS.
- POWDER COAT BLACK FINISH.