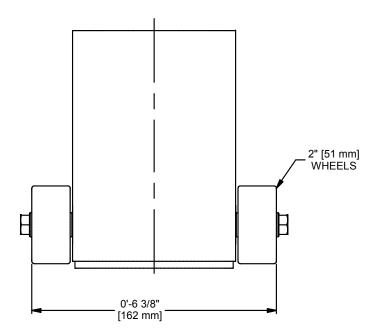

## NOTES:

- ALLOWS FOR EASY PORTABILITY OF 3 31/32" [101 mm] DIAMETER VOLLEYBALL UPRIGHTS. COMPATIBLE WITH MODEL SERIES 7200 AND 7300
- COMPACT STEEL CUP, TRANSPORTS ONE UPRIGHT AT A TIME TO AND FROM STORAGE ON 2" NEOPRENE RUBBER WHEELS.
- POWDER COAT BLACK FINISH.