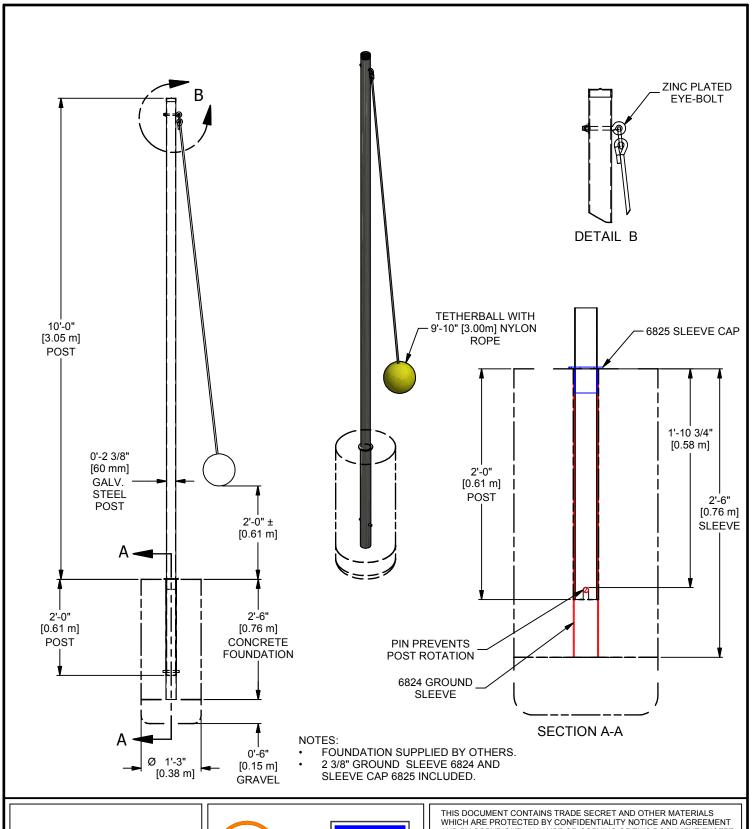

### **SPECIFICATIONS**

The Tetherball post shall be constructed of 2 3/8" O.D. x 13 gauge wall galvanized steel tubing. Base of post shall have a plate with slot welded to fit onto the bar in the sleeve to ensure post does not spin when inserted into the sleeve. The post shall be a total of 12 feet long with 2 feet engaged in the sleeve.

The Tetherball ground sleeve shall be constructed of 13 gauge DOM steel tubing. It shall have an outside diameter of 2-5/8" and an inside diameter of 2-7/16". The sleeve shall be 30 inches in length. At 1'-10 3/4"down the length of the sleeve, there shall be a horizontal steel bar welded to the inside of the sleeve, to ensure tetherball post does not spin when inserted into sleeve. Shall include a heavy welded steel cap to cover sleeve when post is removed.

System includes post, plated hardware, tetherball with a 9'-10" nylon rope, model 6824 ground sleeve and model 6825 sleeve cap. Concrete foundation supplied by others.