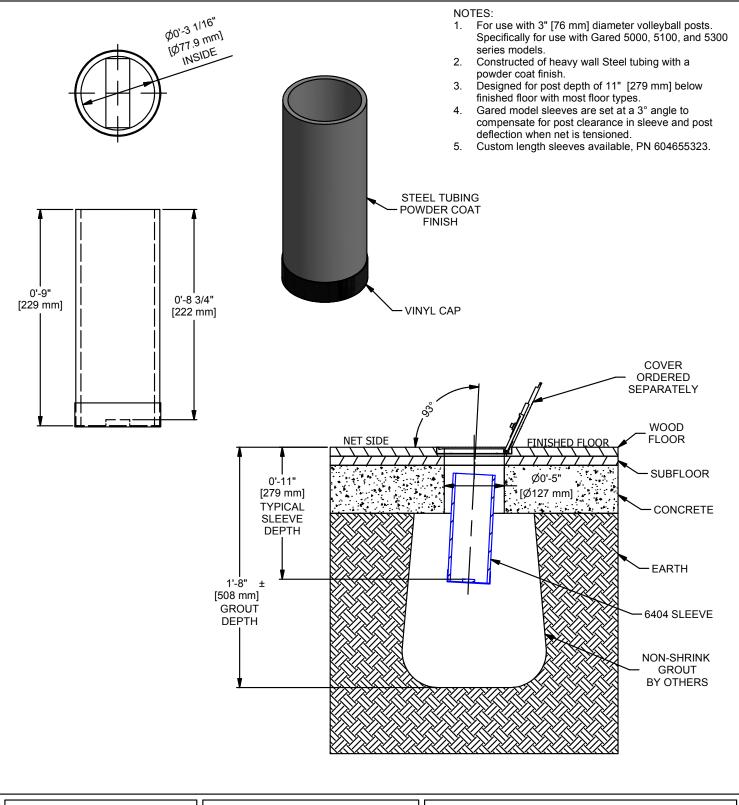

## **MODEL 6404**

## **VOLLEYBALL 3" DIA. FLOOR SLEEVE**

The 6404 floor sleeve is used with 3" [76 mm] diameter volleyball posts. Specifically for use with Gared 5000, 5100 and 5300 series models.

Constructed of heavy wall steel tubing with a powder coat finish. Designed for post depth of 11" [279 mm] below finished floor with most floor types. Requires a Floor Sleeve Cover, sold separately.