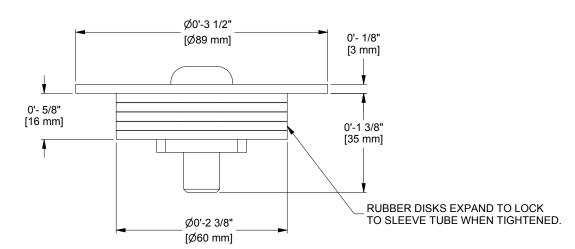

## NOTES:

- USED TO CAP A 2 3/8" SLEEVE WHEN POST IS NOT INSTALLED.
- LOCKING DESIGN REQUIRES A 5/16" HEX KEY TOOL TO REMOVE.
- POWDER COAT GRAY FINISH ON PLATES.

GARED

Gared Holdings, LLC 9200 E. 146th St. Noblesville, IN 46060 THIS DOCUMENT CONTAINS TRADE SECRET AND OTHER MATERIALS WHICH ARE PROTECTED BY CONFIDENTIALITY NOTICE AND AGREEMENT AND BY COPYRIGHT. ANY USE OR COPYING OF THIS DOCUMENT EXCEPT AS AUTHORIZED BY GARED HOLDINGS, LLC IS STRICTLY PROHIBITED.

## LOCKING CAP FOR 2.375" SLEEVE

| DRAWN    | CROSBY | DATE | 5/12/2020 | DATE ISSUED |
|----------|--------|------|-----------|-------------|
| APPROVED |        | DATE |           |             |

FILE LOC. Q:\Inventor Files\Specification Files\06\_Outdoor Products