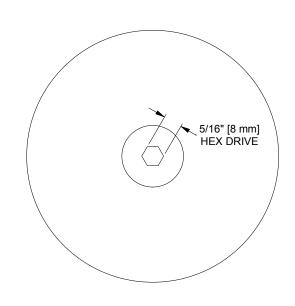

## NOTES:

- USED TO CAP A 2 3/8" SLEEVE WHEN POST IS NOT INSTALLED.
- LOCKING DESIGN REQUIRES A 5/16" HEX KEY TOOL TO REMOVE.
- POWDER COAT GRAY FINISH ON PLATES.

GARED

Gared Holdings, LLC 9200 E. 146th St. Noblesville, IN 46060 THIS DOCUMENT CONTAINS TRADE SECRET AND OTHER MATERIALS WHICH ARE PROTECTED BY CONFIDENTIALITY NOTICE AND AGREEMENT AND BY COPYRIGHT. ANY USE OR COPYING OF THIS DOCUMENT EXCEPT AS AUTHORIZED BY GARED HOLDINGS, LLC IS STRICTLY PROHIBITED.