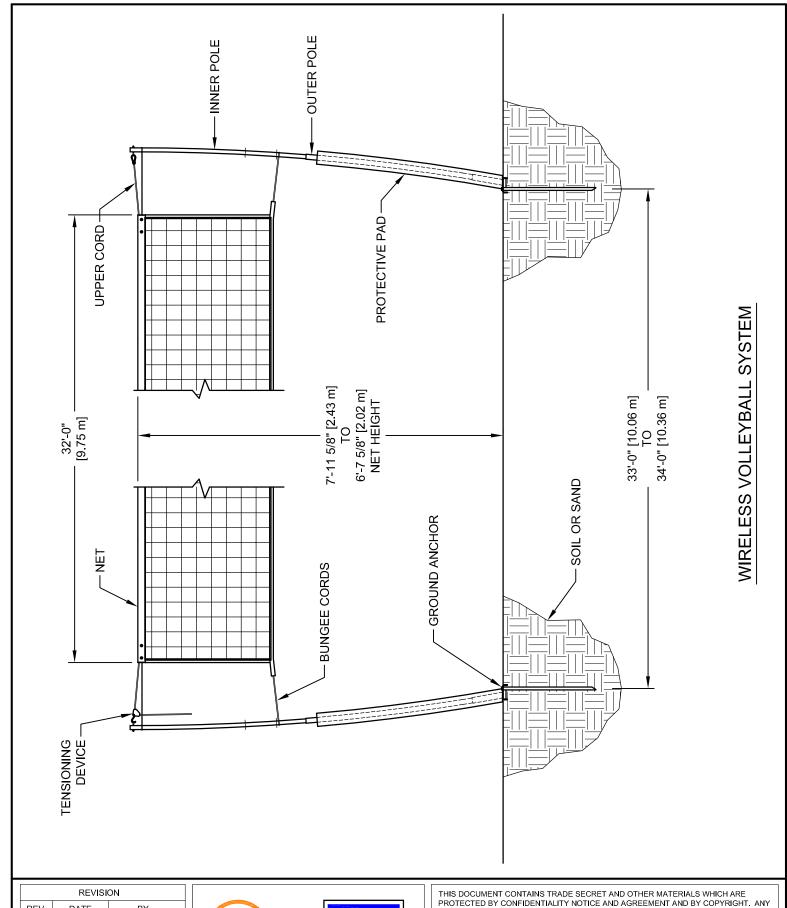

### **UPRIGHTS**

System shall be constructed of lightweight high strength telescopic aluminum poles. Poles shall be anodized to protect from UV and outdoor elements. Poles shall be easily adjusted for Men's, Women's, and Junior heights.

#### **NET TENSIONING**

The net tension shall be obtained by tightening the top net rope between the upright poles. The flex in the upright poles maintains tension on the net rope shall eliminate the need for guy wires and ropes.

### NET

Free floating net along 1/4" diameter nylon rope allows for quick and easy centering of net about the court lines. Bungee cords with plastic coated steel clips are used to secure net in place. Net shall be 32' length and 39" width. Net perimeter shall have a 1 ½" wide vinyl coated polyester hem that is double stitched. Net meets or exceeds all requirements for most levels of competition.

#### **POST PADS**

Post safety pads shall be one single piece constructed with 1 1/2" thick cross-linked polyethylene closed cell foam covered with 14-ounce nylon reinforced vinyl. Pads shall fit over the large telescopic post and fit securely over base plate to completely enclose any exposed metal anchoring components.