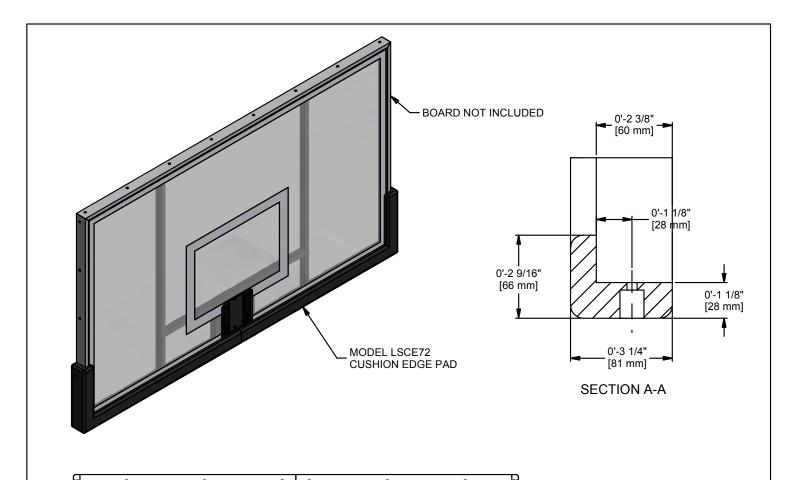

## MODEL LSCE72 MOLDED CUSHION EDGE

## APPLICATION

The backboard padding is 1 1/8" thick, urethane foam that protects the players while the skin molding process protects the padding. Each half is 36" long and allows for 12" to run up the side of the rectangular backboard. Each half is "L" shaped and molded in right hand and left hand sections. Half sections bolt to all 72" acrylic and glass backboards that have a width of 2". Recommended for use on all outdoor acrylic and glass 72" backboards.

## NOTES:

- DESIGNED FOR USE ON 72" STEEL OR ALUMINUM FRAMED BOARDS. NOT RECOMMENDED FOR WOOD OR FIBERGLASS BOARDS OR ANY FAN SHAPED BOARDS.
- CONSTRUCTED OF BLACK MOLDED URETHANE FOAM
- MOUNTING HARDWARE INCLUDED.