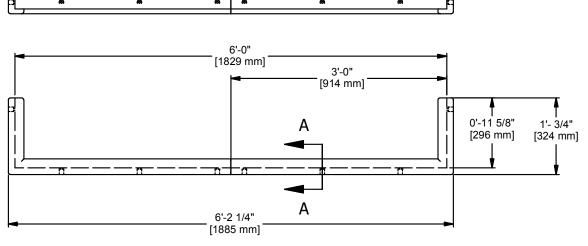

## APPLICATION

The backboard padding is 1 1/8" thick, urethane foam that protects the players while the skin molding process protects the padding. Each half is 36" long and allows for 12" to run up the side of the rectangular backboard. Each half is "L" shaped and molded in right hand and left hand sections. Half sections bolt to all 72" acrylic and glass backboards that have a width of 2". Recommended for use on all outdoor acrylic and glass 72" backboards.

## NOTES:

- DESIGNED FOR USE ON 72" STEEL OR ALUMINUM FRAMED BOARDS. NOT RECOMMENDED FOR WOOD OR FIBERGLASS BOARDS OR ANY FAN SHAPED BOARDS.
- CONSTRUCTED OF BLACK MOLDED URETHANE FOAM
- MOUNTING HARDWARE INCLUDED.