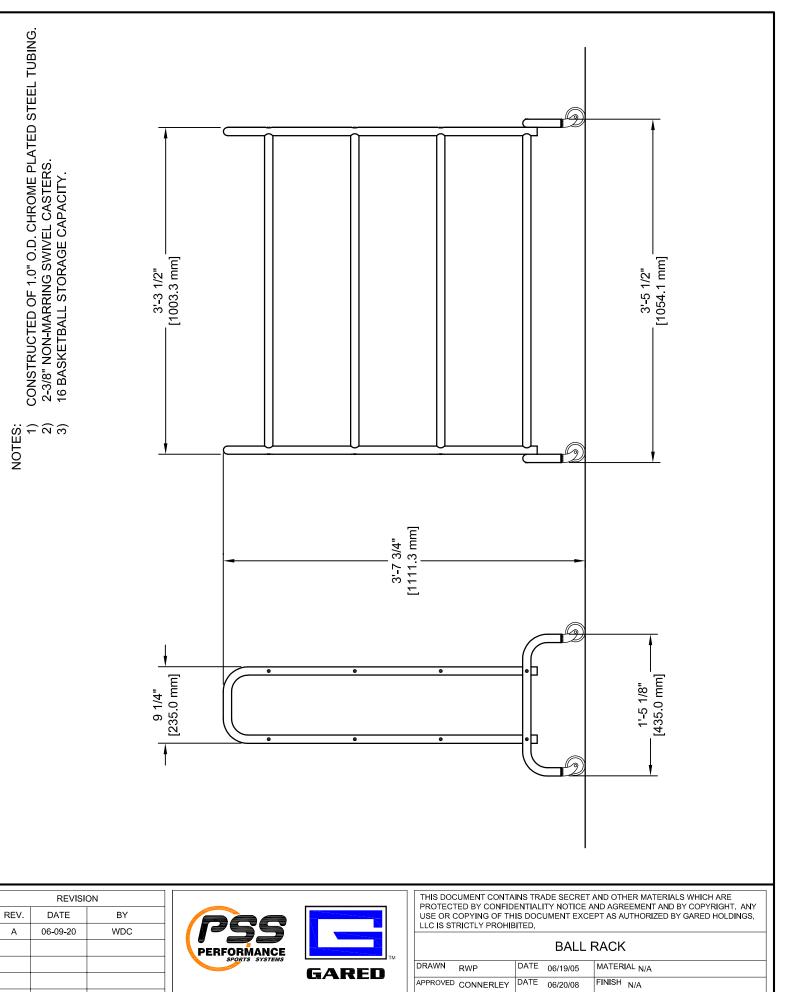

## **MODEL BR-16**

## **BALL RACK - 16 BALL CAPACITY**

Ball rack shall be constructed of 1.0" [25.4 mm] O.D. x 18 gauge (0.049") [1.25 mm] wall steel tubing. Tubing shall be chrome plated to provide a bright appearance and protection from rust. Ball rack shall be equipped with four non-marking swivel casters for use on hardwood or synthetic floors.

Capacity of the rack shall be 16 standard size basketballs.

Overall size shall be 51 3/4" [1295 mm] H x 14" [356 mm] W x 41" [1041 mm] L