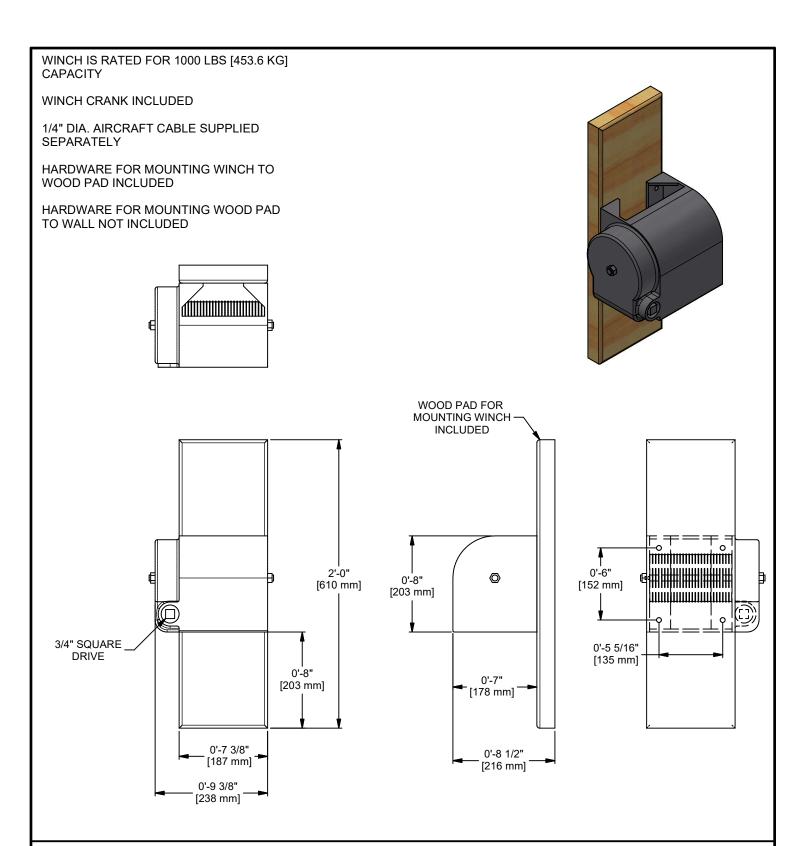

## MANUAL WINCH

This winch is engineered, designed and built with a precision interlocking steel frame for high rigidity and precise alignment. Winch comes with a semi-enclosed, self-lubricating worm gear with a load rating of 1000 lbs. Grooved drum for accurate winding, with a constant pressure roller, prevents the cable from climbing drum ends. Supported by large diameter ball bearings and with through the drum type rope anchoring. Braking is provided by double, self-locking worm gearing with a passive uni-directional brake.

Winch is supplied with cover and is directly mounted to the wall. Each winch shall be equipped with a removable handle with a free turning sleeve that provides an easy, no friction grip.

Wood pad for mounting winch to walls is included.