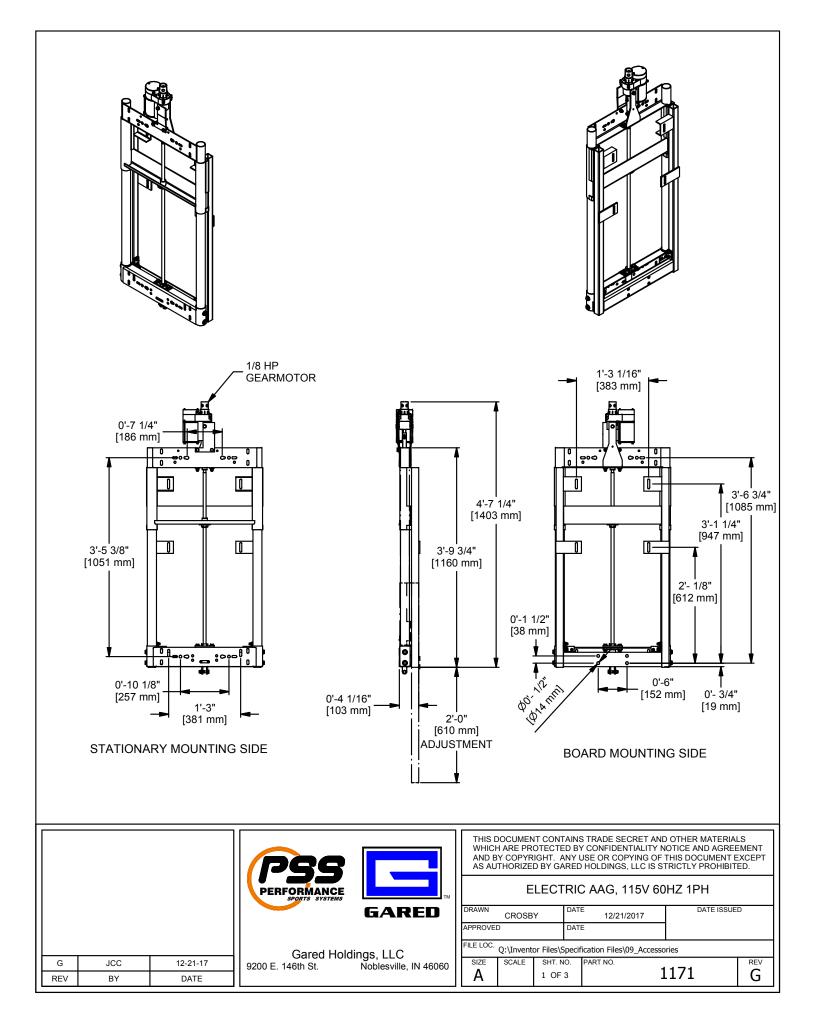

#### MATERIAL

Vertical tubing shall allow the slide tubing to move freely without binding. Horizontal structure are two 2" x 4" x 3/16" thick steel L braces, one at each end. A 1 1/2" x 3" x 3/16" thick steel tube is used as a direct goal attachment to transfer loads from backboard to the surrounding framework. All components are welded to ensure stability during normal play. Height indicator label located on the side of the unit shall be used to visually determine height settings from 8' to 10' in 3" increments. Actuator shall hold the goal and board at desired height position.

#### ELECTRICAL

1.3 amp, 115vac, single phase, gear-motor actuator shall provide smooth, reversible linear motion for loads up to 600 lbs. and travel 24". Actuator to have 25% duty cycle and factory set cam style limit switches. Gear-motor shall be ETL listed.