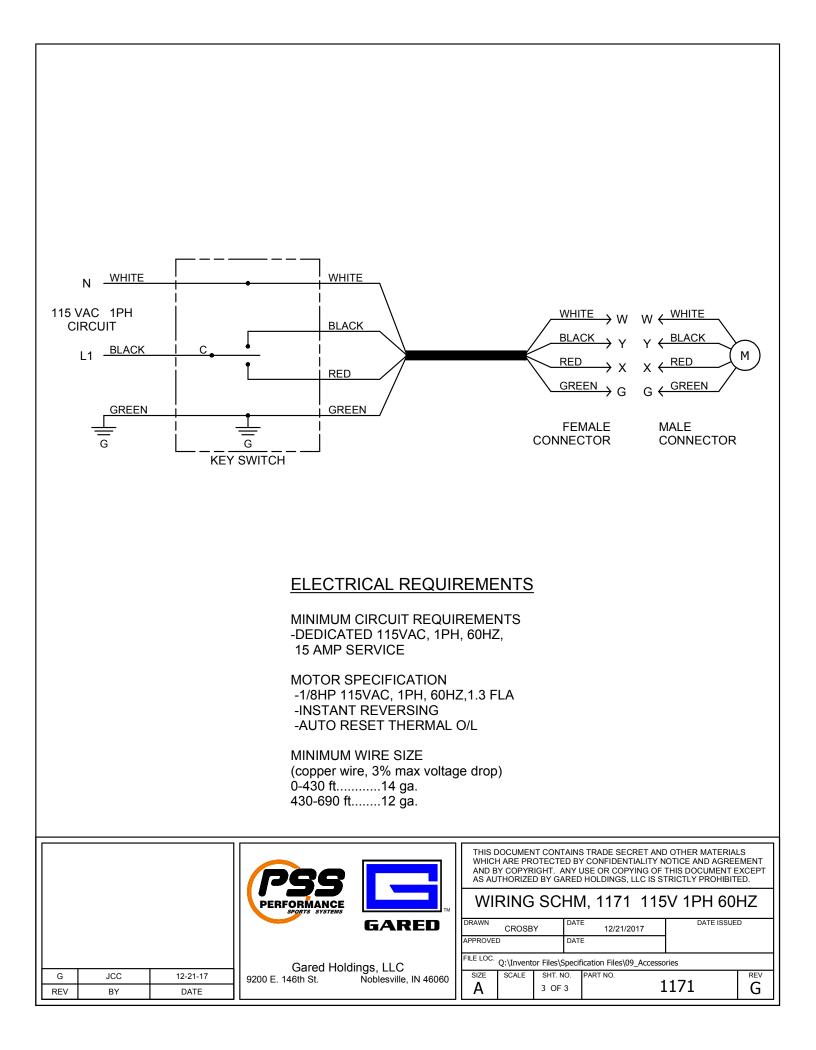

#### ELECTRICAL

1.3 amp, 115vac, single phase, gear-motor actuator shall provide smooth, reversible linear motion for loads up to 600 lbs. and travel 24". Actuator to have 25% duty cycle and factory set cam style limit switches. Gear-motor shall be ETL listed.