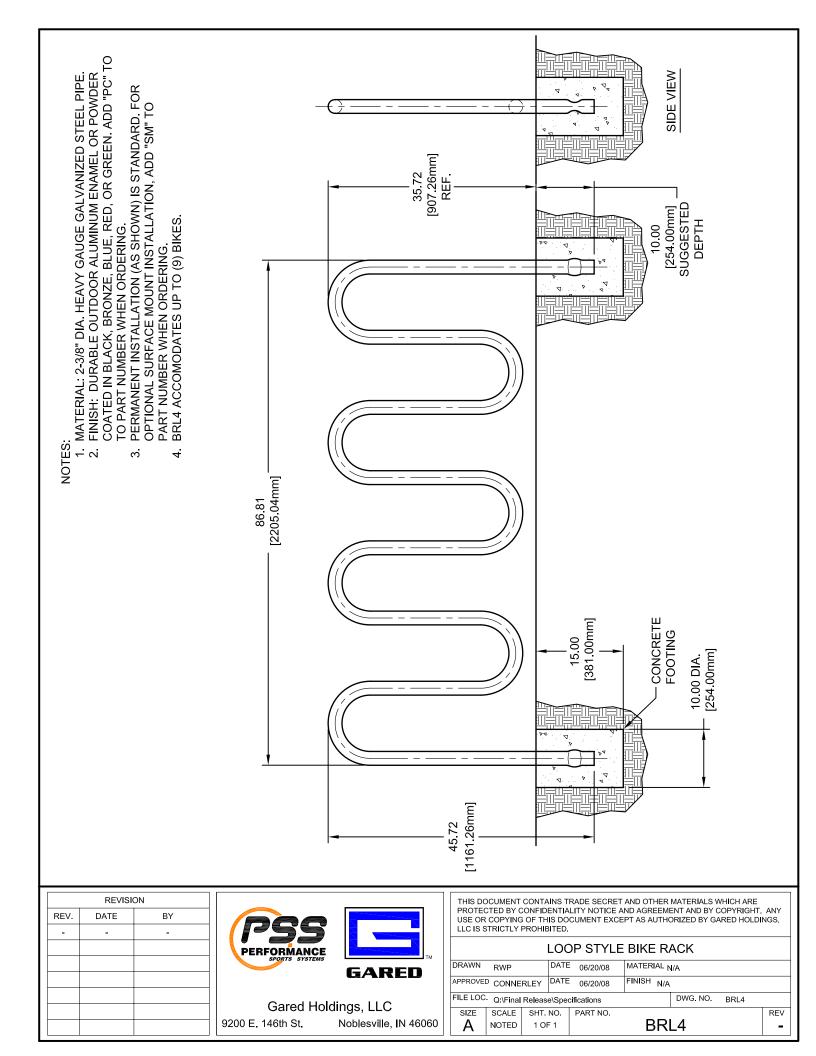

## MODEL BRL4

## LOOP STYLE RACK – 9 BIKE CAPACITY

Bike rack shall be constructed of 2 3/8" [60.3 mm] O.D. x 0.156" [4.0 mm] wall galvanized steel tubing. Tubing shall be formed from one continuous length. Ends of bike rack shall extend 10" [254 mm] into concrete footings that are 10" [254 mm] minimum diameter x 15" [381 mm] minimum deep for permanent mounting.

Standard finish is galvanized. Optional powder coat finishes available in black, bronze, blue, red, or green. Powder coat finishes applied over galvanized base tube for durable outdoor resistance to the elements.

Capacity of the rack shall be 9 bicycles.

Concrete for installation not included.

Subject to design change and current manufacturing practices. Revised April 4, 2008 ©2008 Gared Holdings, LLC