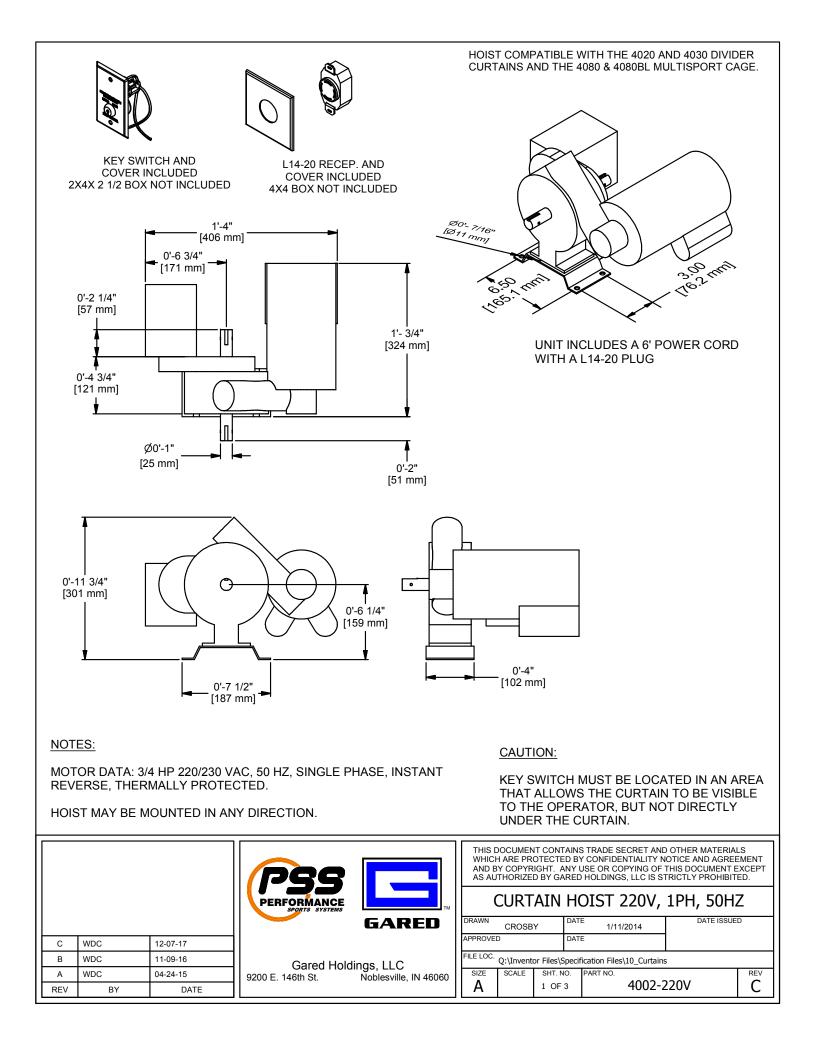

## **MODEL 4002-220V**

# ELECTRIC CURTAIN HOIST

For use with 4020 & 4030 Divider Curtains or 4080 & 4080BL Multi-Sport Cage.

Electric hoist shall be equipped with a 3/4 horsepower, 220-volt AC, 50-hertz, single-phase, instant-reverse motor with thermal overload protection. The hoist has a 200:1 gear reduction. The double worm gear design holds the curtain in any position in the event of power failure. Gear box is filled with oil and completely sealed at the factory

The electric hoist is operated from a three-position momentary contact switch which is included. Rotary counting limit switches control the raising and lowering of the curtain. Hoist shall be prewired and come complete with twist lock L14-20 plug and L14-20 receptacle. 4" receptacle box is not included.

| Maximum Load       | 2,700 in-lbs torque.                                                                                |
|--------------------|-----------------------------------------------------------------------------------------------------|
| Load Type          | Vertical Lifting.                                                                                   |
| Speed              | 6.7 rpm                                                                                             |
| Electrical         | 220 VAC, 50 Cycle, 1 Phase,                                                                         |
| Motor              | 3/4 HP, 5.5A (Full load amperage). 1325 rpm, instant reversing, low maximum current draw design.    |
| Duty Cycle         | Standard: 10 Minutes ON, 20 Minutes OFF.                                                            |
| Gear Reduction     | 200:1 reduction ratio with hardened metal worm gear. Sealed gear case with precision ball bearings. |
| Drive Drum         | Double 1" diameter output shaft                                                                     |
| Limit Switches     | Heavy duty upper and lower limit switches, gear driven for high accuracy. Maximum of 50 turns.      |
| Frame Construction | Precision machined aluminum gear case.                                                              |
| Weight             | 47 lbs.                                                                                             |

#### ACCESSORIES

Hoist can be used with wireless remote receiver 1199-220V or the TSC Total System Control. Wireless remote and TSC sold separately.