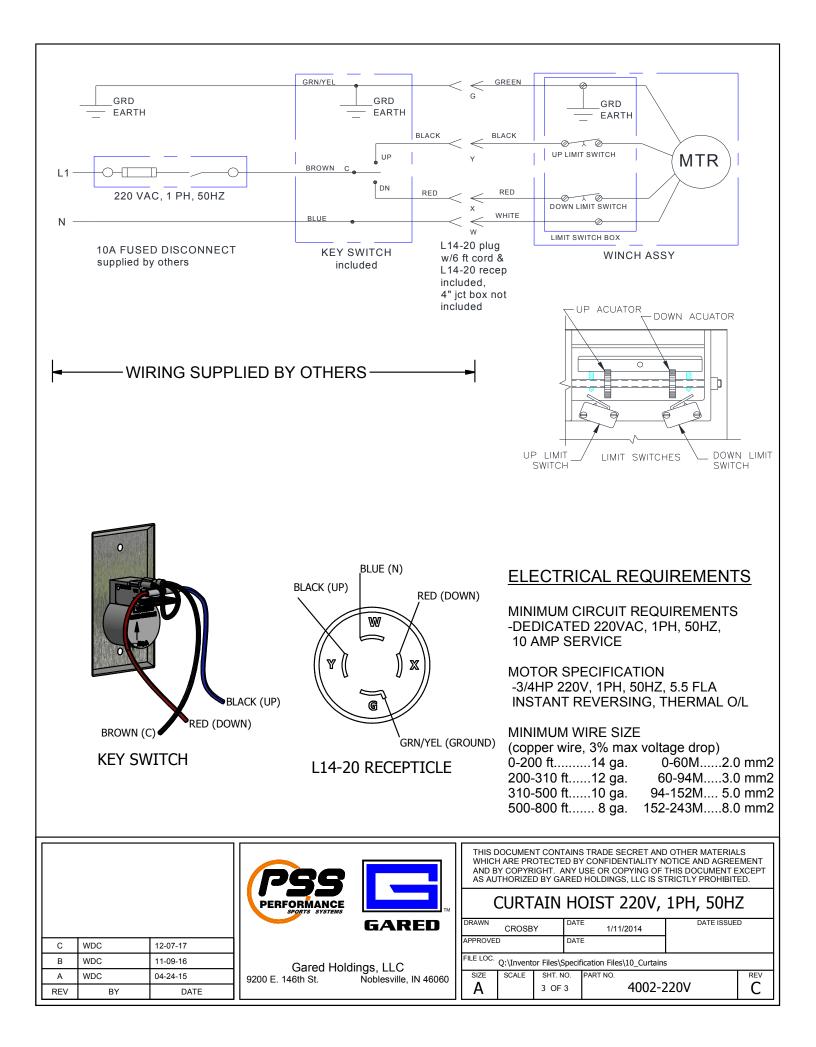

The electric hoist is operated from a three-position momentary contact switch which is included. Rotary counting limit switches control the raising and lowering of the curtain. Hoist shall be prewired and come complete with twist lock L14-20 plug and L14-20 receptacle. 4" receptacle box is not included.

# All conduits, wiring, junction boxes and other components not listed above shall be supplied by the electrical contractor.