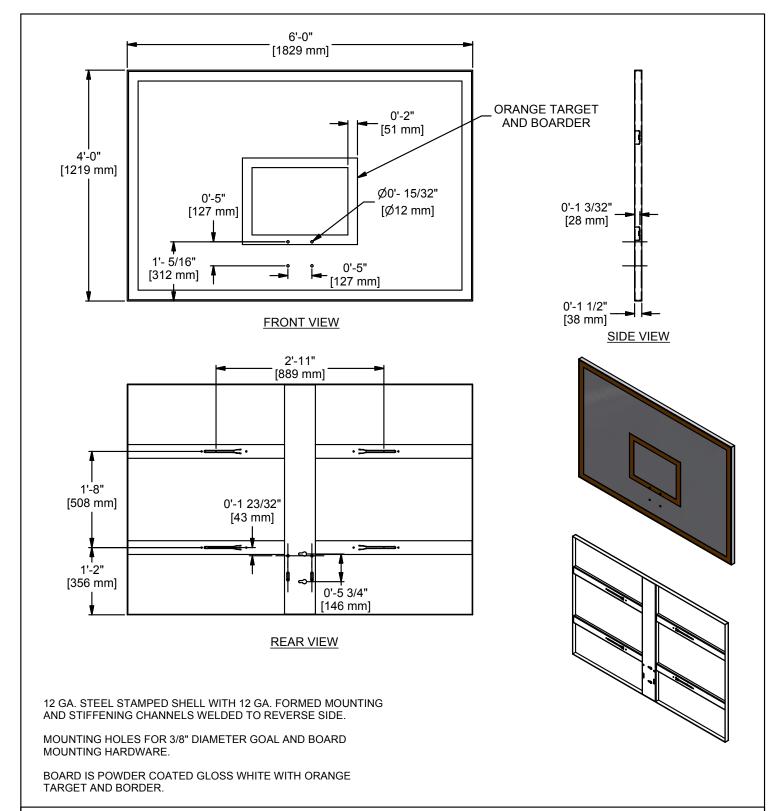

# 72" X 48" RECTANGULAR STEEL BACKBOARD WITH BORDER AND TARGET

The 1270B backboard shall be formed from a single piece of heavy gauge steel and reinforced with a heavy gauge vertical center channel and heavy gauge horizontal channels. All reinforcing sections shall be welded to the shell to make a single vibration free unit. Manufacturer of backboard shall have over ten years experience producing such item.

Key-slots in the horizontal channels shall be spaced at 20" vertical and 35" horizontal. Backboard shall be phosphate pre-treated and shall have a durable white powder coat finish to protect against weathering. Orange border and target shall be silk-screened on face of backboard for permanent markings. Goal mounting holes shall be on 5" horizontal and 5" vertical centers.