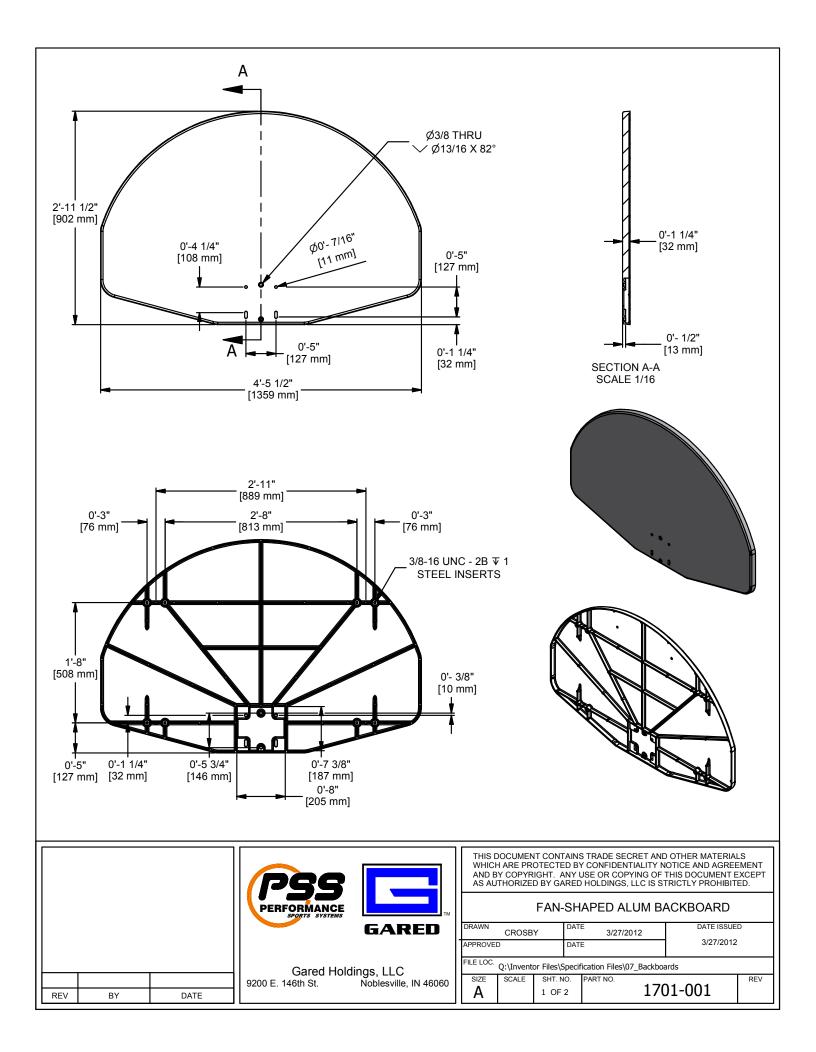

## MODEL 1701

## 35-1/2" X 53 1/2" FAN SHAPED ALUMINUM BACKBOARD

The 1750 backboard shall be a one-piece permanent mold, 319 aluminum alloy casting with a 1-1/4" flange around outer edge. Backboard shall have eight mounting holes, which shall be reinforced with cast in-place threaded steel inserts for 3/8-16 bolts. 1/4" wide and 1" deep ribs deep ribs reinforce the board mounting inserts and the goal mounting holes.

Backboard shall have a 5" horizontal and a slotted vertical goal mounting holes to accommodate hole patterns from 5" vertical to 4.25 vertical. **FINISH** 

Backboard surface shall be natural, as cast aluminum finish.