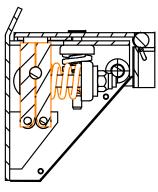

POSITIVE LOCK DETENT MECHANISM

**DUAL RETURN SPRINGS** 

## **SNAP BACK® BREAK-AWAY GOAL**

The SNAPB Goal shall be constructed with a completely enclosed positive lock, which holds the rim in solid playing position and automatically returns to playing position. Goal shall be factory set to breaks away at 180-200 lbs [82-91 Kg] force. Goal can be field adjusted up to 230 lbs [104 Kg] force. Goal shall have an official sized 18" ring of 5/8" diameter steel designed for use with AWP tie cord net. Goal shall meet all professional, NCAA, and high school requirements.