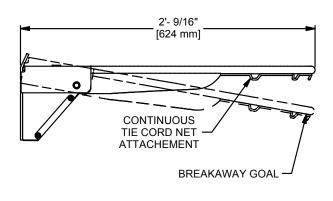

POSITIVE LOCK DETENT MECHANISM

**DUAL RETURN SPRINGS** 

#### NOTES:

OFFICIAL ORANGE POWDER COAT FINISH.

GOAL IS SUPPLIED WITH ANTI-WHIP NYLON NET, TIE CORD AND 3/8-16 MOUNTING HARDWARE.

GOAL IS FACTORY SET TO BREAKAWAY AT A 180-200 Ib [82-91 kg] FORCE AND AUTOMATICALLY RETURNS WHEN LOAD IS RELEASE.