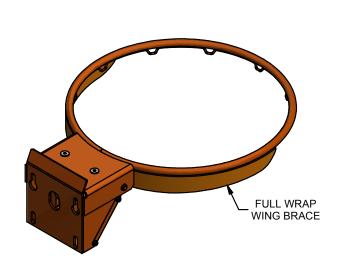

## **SNAP BACK® BREAK-AWAY GOAL**

The SNAPB Goal shall be constructed with a completely enclosed positive lock, which holds the rim in solid playing position and automatically returns to playing position. Goal shall be factory set to breaks away at 180-200 lbs [82-91 Kg] force. Goal can be field adjusted up to 230 lbs [104 Kg] force. Goal shall have an official sized 18" ring of 5/8" diameter steel designed for use with AWP tie cord net. Goal shall meet all professional, NCAA, and high school requirements.

Goal shall have a durable orange powder coated paint finish and come complete with nylon net and tie cord. Hole spacing shall be 5" horizontal x 4" to 4-1/2" vertical.