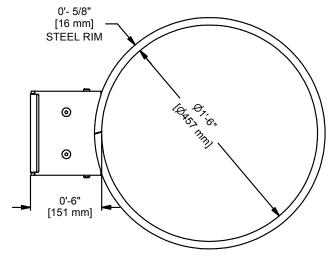

## **SNAP BACK® BREAK-AWAY GOAL**

The SNAPB Goal shall be constructed with a completely enclosed positive lock, which holds the rim in solid playing position and automatically returns to playing position. Goal shall be factory set to breaks away at 180-200 lbs [82-91 Kg] force. Goal can be field adjusted up to 230 lbs [104 Kg] force. Goal shall have an official sized 18" ring of 5/8" diameter steel designed for use with AWP tie cord net. Goal shall meet all professional, NCAA, and high school requirements.

Goal shall have a durable orange powder coated paint finish and come complete with nylon net and tie cord. Hole spacing shall be 5" horizontal x 4" to 4-1/2" vertical.