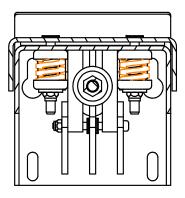

POSITIVE LOCK DETENT MECHANISM

**DUAL RETURN SPRINGS** 

## **SNAP BACK® BREAK-AWAY GOAL**

The SNAPB Goal shall be constructed with a completely enclosed positive lock, which holds the rim in solid playing position and automatically returns to playing position. Goal shall be factory set to breaks away at 180-200 lbs [82-91 Kg] force. Goal can be field adjusted up to 230 lbs [104 Kg] force. Goal shall have an official sized 18" ring of 5/8" diameter steel designed for use with AWP tie cord net. Goal shall meet all professional, NCAA, and high school requirements.