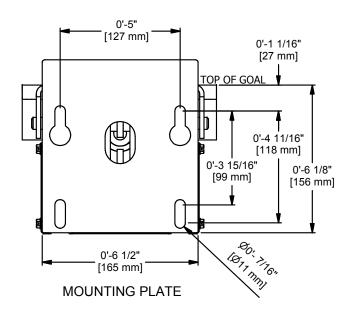

Goal shall have a durable orange powder coated paint finish and come complete with nylon net and tie cord. Hole spacing shall be 5" horizontal x 4" to 4-1/2" vertical.