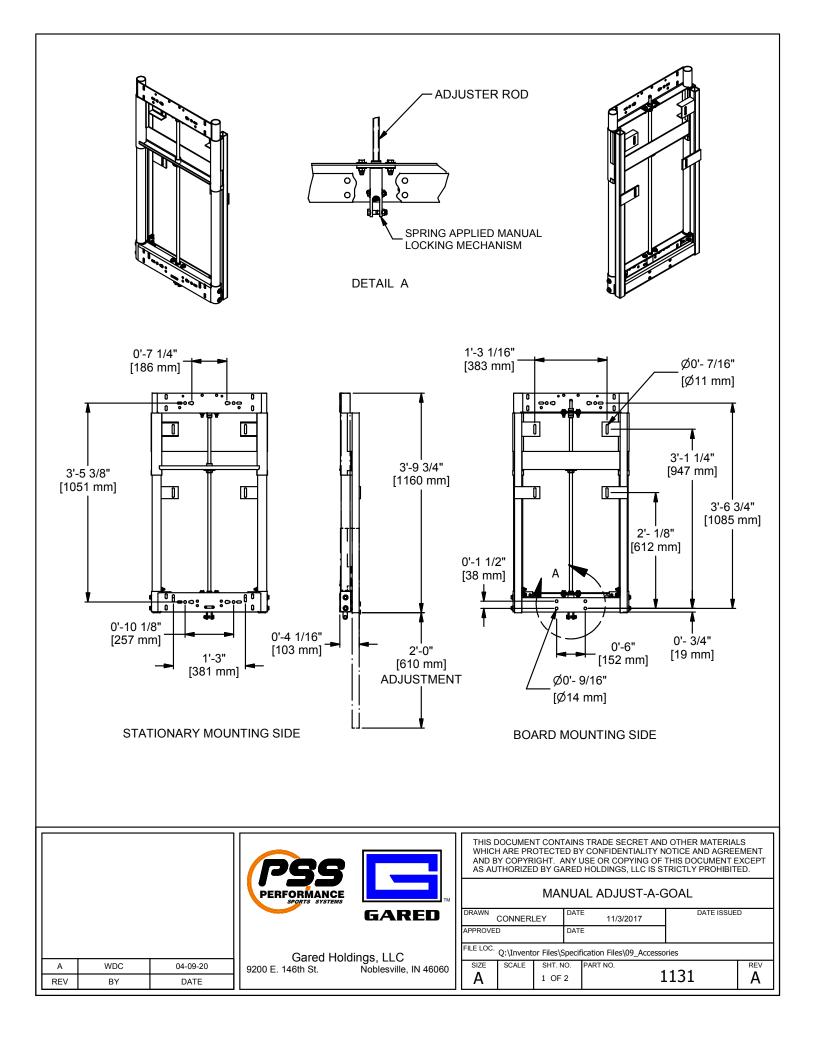

#### **SPECIFICATION**

Vertical tubing shall allow the slide tubing to move freely without binding. Horizontal structure are two 2" x 4" x 3/16" thick steel L braces, one at each end. A 1 1/2" x 3" x 3/16" thick steel tube is used as a direct goal attachment to transfer loads from backboard to the surrounding framework. All components are welded to insure stability during normal play. Screw rod shall be hardened 5/8" diameter stub acme thread design. Height is adjusted with hand held removable crank. Crank purchased separately. Height adjustment label located outside the slide channel and viewable from the side of the unit shall be used to visually determine height settings from 8' to 10' in 3" increments.

Unit shall include a spring loaded lock located on the rod on the lower brace. This locks the rod in place when the unit is not being controlled by the crank handle. Units without a manual locking mechanism shall not be considered as equal.