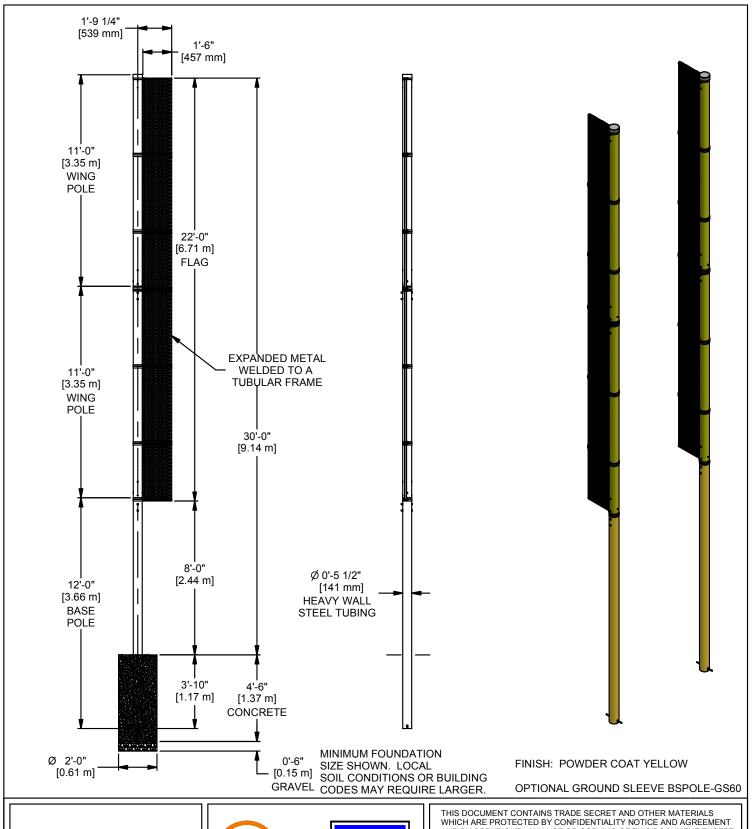

## PERM. 30' FOUL POLE (PAIR)

| DRAWN PERRY                  |       |        | DATE 3/14/2014 |          |            | DATE ISSUED |     |
|------------------------------|-------|--------|----------------|----------|------------|-------------|-----|
| APPROVED                     |       |        | DATE           |          |            |             |     |
| FILE LOC. Q:\Inventor Files\ |       |        |                |          |            |             |     |
| SIZE                         | SCALE | SHT. N | 10.            | PART NO. |            |             | REV |
| ΙΙΔ                          |       | 1 OF   | 1              |          | GSPOLE-30P |             | Α   |