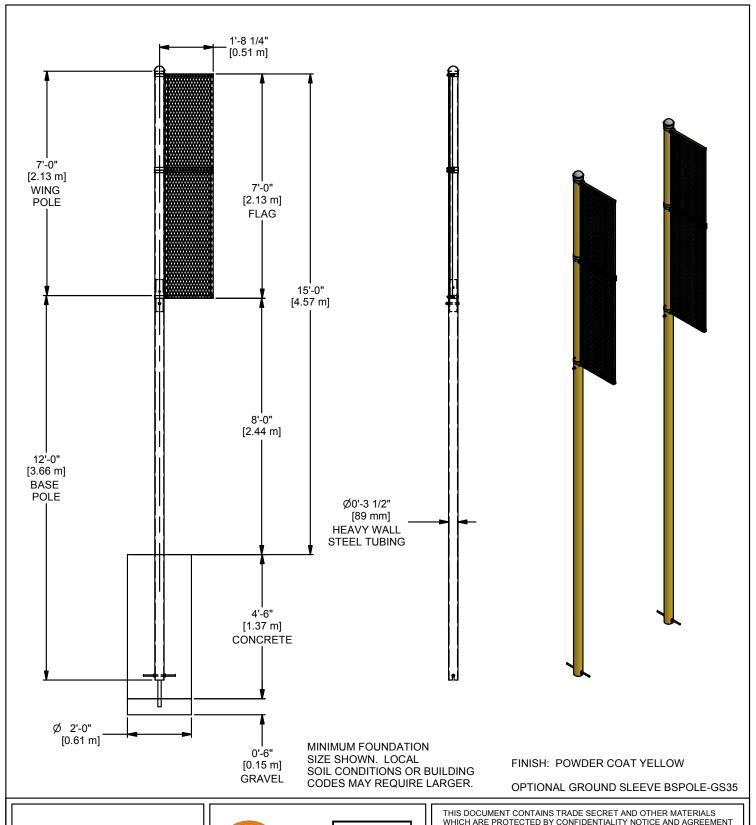

## FOUL POLE 15' WITH 7" WING

| DRAWN CRO | SBY  | 2/2/2016 | DATE ISSUED |
|-----------|------|----------|-------------|
| APPROVED  | DATE |          |             |
|           |      |          |             |