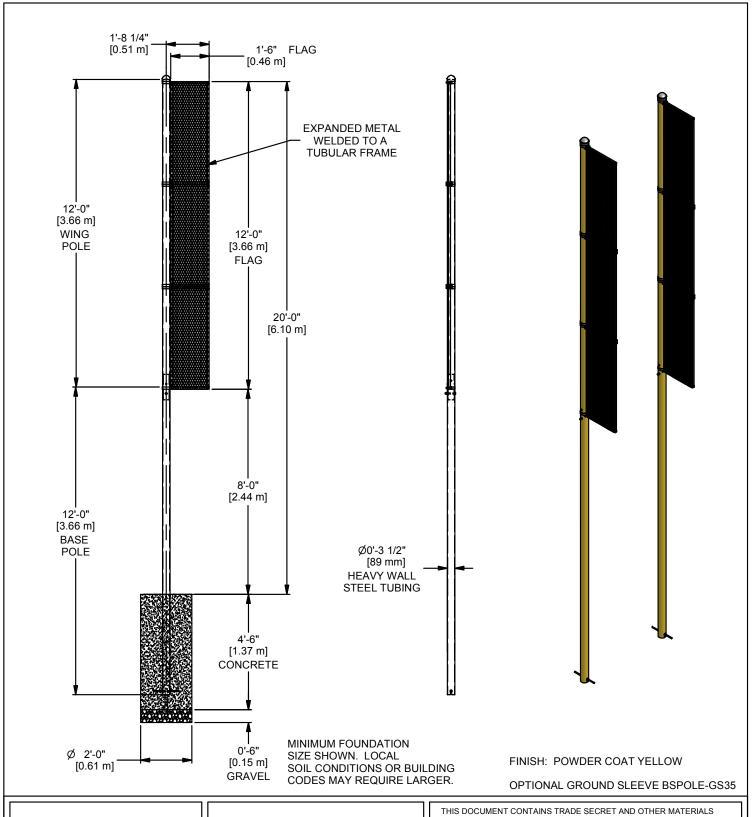

## FOUL POLE 20' WITH 18" WING

| l | DRAWN PERRY                  |       |                    | DATE 6/12/2014 |          | DATE ISSUED |  |                 |
|---|------------------------------|-------|--------------------|----------------|----------|-------------|--|-----------------|
| l | APPROVED                     |       |                    | DATE           |          |             |  |                 |
| l | FILE LOC. Q:\Inventor Files\ |       |                    |                |          |             |  |                 |
| l | SIZE                         | SCALE | SHT. NO.<br>1 OF 1 |                | PART NO. | GSPOLE-20P  |  | REV<br><b>A</b> |