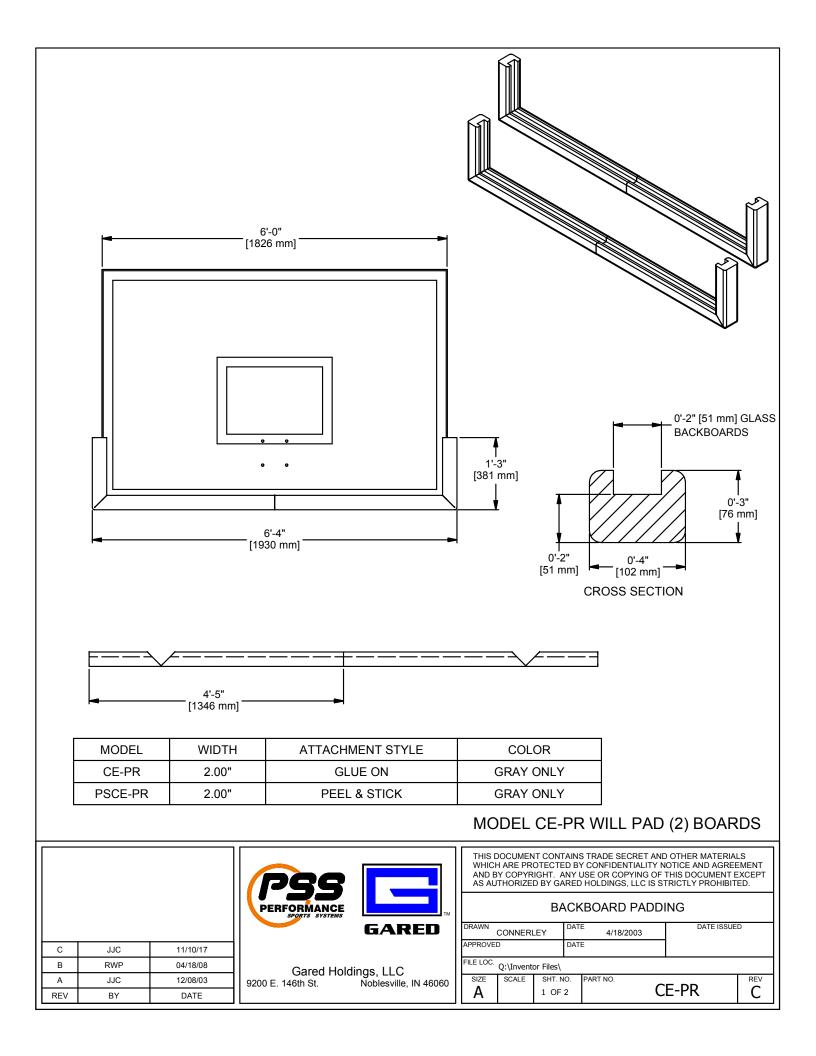

## MODEL CE-PR Including Models CE-PR, PSCE-PR CUSHION EDGE BACKBOARD PADDING

## APPLICATION

The double-sided closed cell rubber backboard padding is available in 2" channel widths. The regular size cushion edge (2") comes in standard gray and can be attached to a backboard with adhesive. The Peel and Stick cushion can be attached to a backboard with pre-installed double-sided tape. Meets all mandatory NCAA and high school specifications.

Adhesive, applicator and instructions are included.

Sold as pairs.

**Model CE-PR** 2" channel width, adhesive, cushion edge. Available in Gray Only

Model PSCE-PR 2" channel width, peel & stick application, gray cushion edge. Available in Gray Only