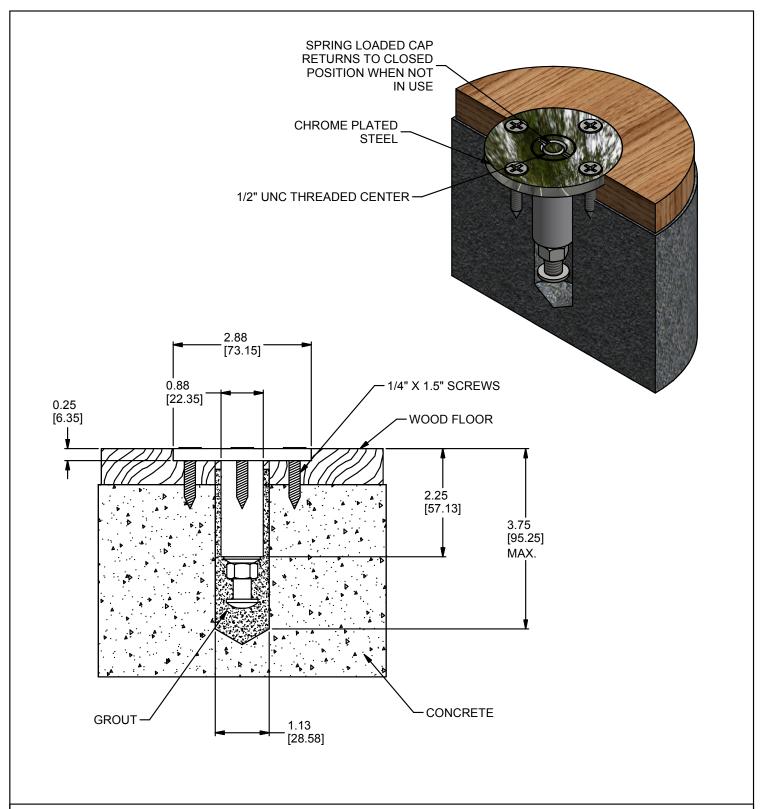

## STYLE B FLOOR ANCHOR

|  | DRAWN CONNERLEY                                                  | DATE 5/18/2012 | DATE ISSUED |  |  |  |  |
|--|------------------------------------------------------------------|----------------|-------------|--|--|--|--|
|  | APPROVED CONNERLEY                                               | DATE 5/22/2012 |             |  |  |  |  |
|  | FILE LOC. Q:\Inventor Files\Specification Files\14_Floor Anchors |                |             |  |  |  |  |