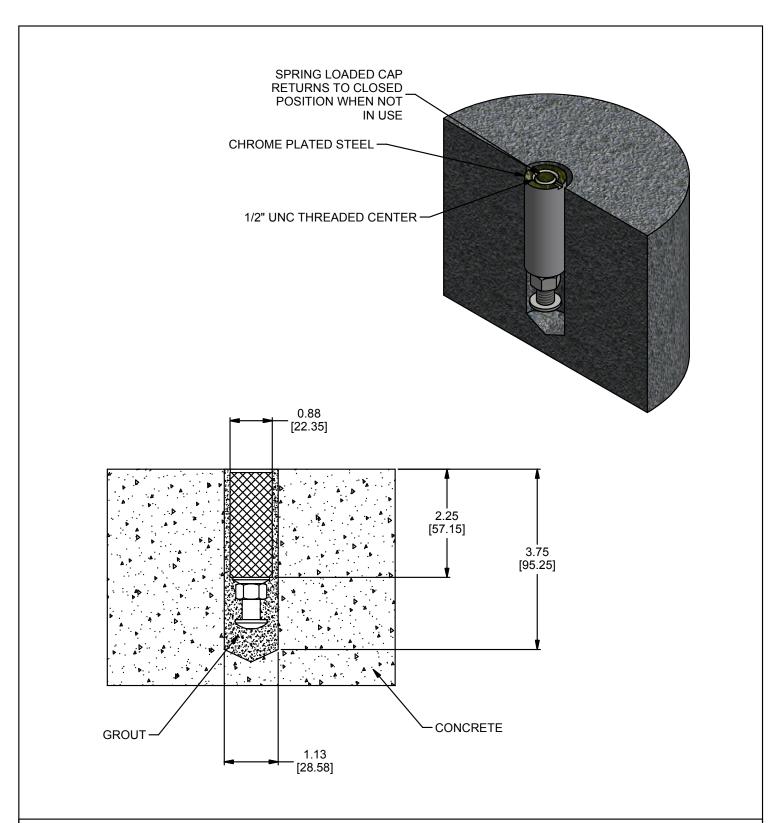

## STYLE C FLOOR ANCHOR

| l | DRAWN CONNERLEY                                                  | DATE 5/18/2012 | DATE ISSUED |
|---|------------------------------------------------------------------|----------------|-------------|
| ľ | APPROVED CONNERLEY                                               | DATE 5/22/2012 |             |
| ı | FILE LOC. Q:\Inventor Files\Specification Files\14_Floor Anchors |                |             |