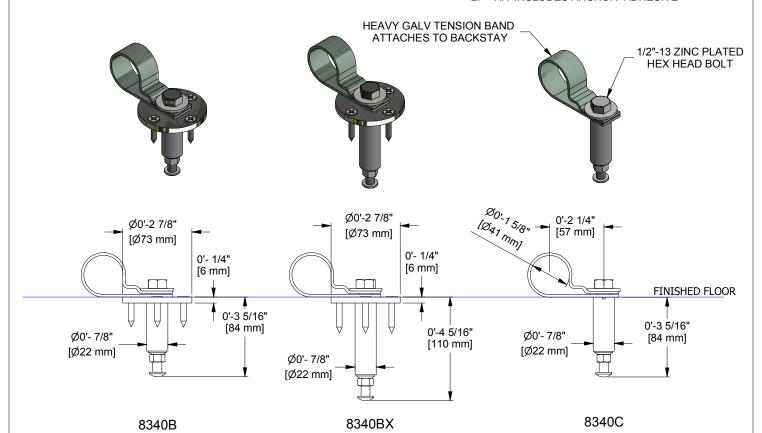

- 1. DRILL CONCRETE W/ 1 1/8" [28.5 mm] BIT, 3/8" [10mm] DEEPER THAN ANCHOR EMBEDMENT.
- 2. KIT INCLUDES ANCHOR ADHESIVE

| Style B                          | Style BX                     | Style C                              |  |
|----------------------------------|------------------------------|--------------------------------------|--|
| Style B anchors are used on      | Style BX anchors are used on | Style C anchors are used on          |  |
| wood floors when one layer of    | wood floor when the floor is | concrete floors or synthetic floors. |  |
| wood is directly on concrete.    | over a subfloor directly on  |                                      |  |
|                                  | concrete.                    |                                      |  |
| Style B anchors are also used    |                              |                                      |  |
| on portable wood basketball      |                              |                                      |  |
| floors such as arena floors that |                              |                                      |  |
| are 3" or more thick for         |                              |                                      |  |
| anchoring Gared portable units.  |                              |                                      |  |