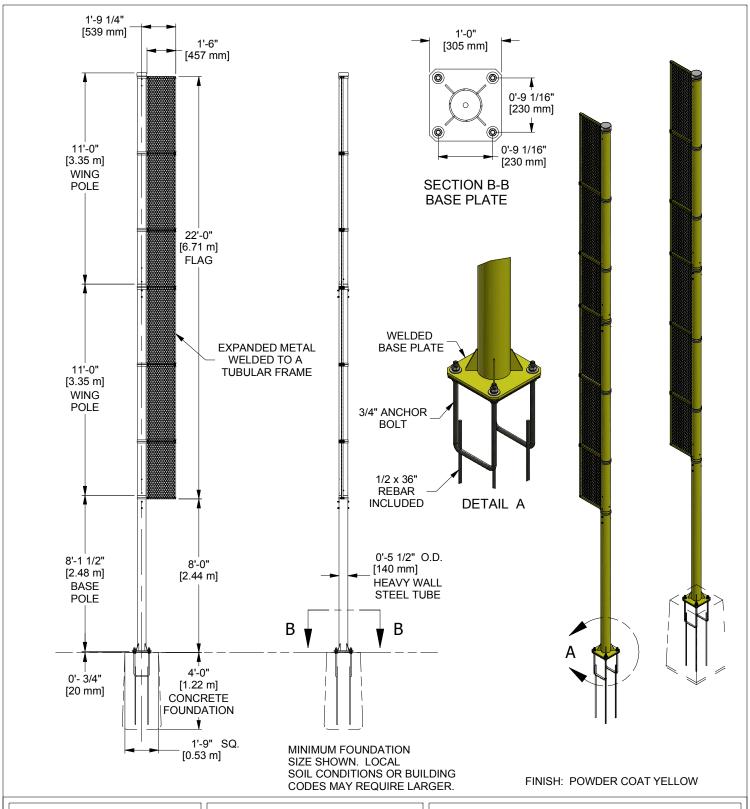

## FOUL POLE, SURFACE MOUNT 30' (PAIR)

| П |                                                                     |        |        |                |             |  |             |     |
|---|---------------------------------------------------------------------|--------|--------|----------------|-------------|--|-------------|-----|
|   | DRAWN CROSBY                                                        |        |        | DATE 4/24/2020 |             |  | DATE ISSUED |     |
|   | APPROVED                                                            |        |        | DATE           |             |  |             |     |
|   | FILE LOC. Q:\Inventor Files\Specification Files\06_Outdoor Products |        |        |                |             |  |             |     |
| ı | SIZE                                                                | SCALE  | SHT. N | 0.             | PART NO.    |  |             | REV |
|   | A                                                                   | A 1 0F |        | 1              | BSPOLE-30SM |  |             |     |