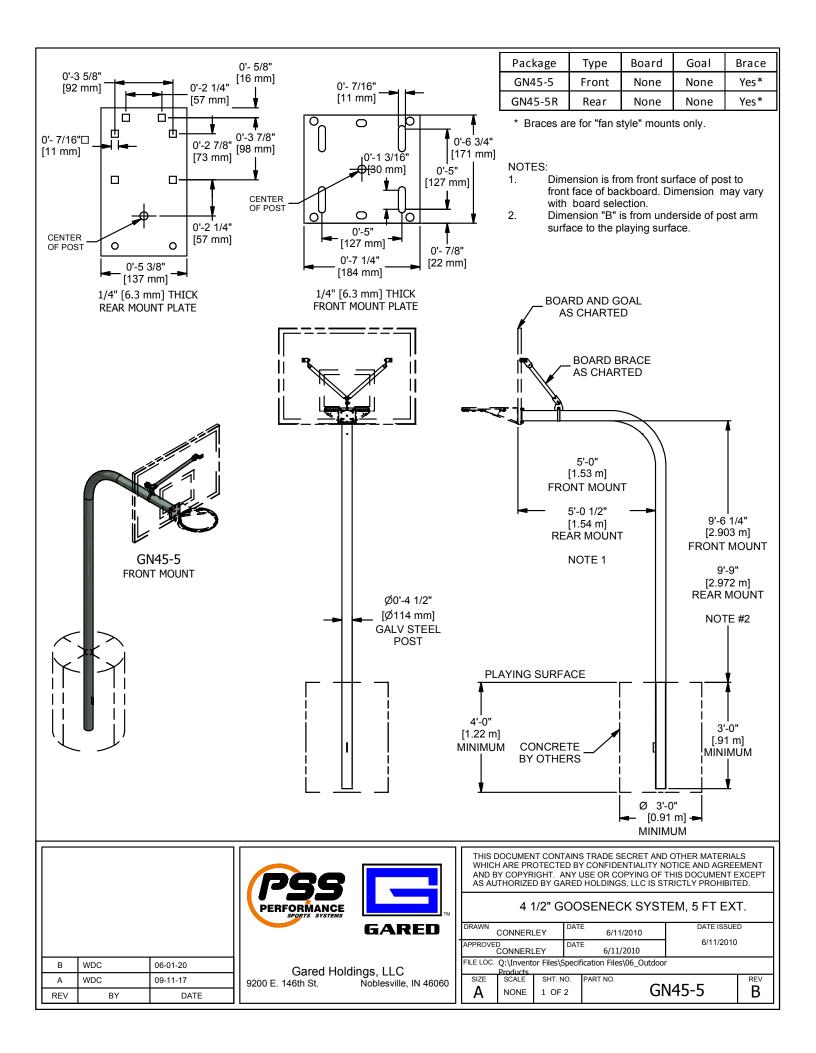

### GN45-5 / GN45-5R

This unit uses a gooseneck design to extend the backboard 60" out from the post. The post shall be 4 1/2" O.D. x 0.18" wall galvanized tube. The mounting plate is used as a direct goal attachment for the backboard. Two braces extending from the upper mounting points of the backboard to the gooseneck extension provide added rigidity to the system. The GN45-5 system can be used with all outdoor front mount and the GN45-5R system with rear mount boards and goals.

Post shall extend into the concrete footing at least 36". Concrete footing shall be 24" minimum in diameter and 48" minimum deep.

Concrete for installation not included.