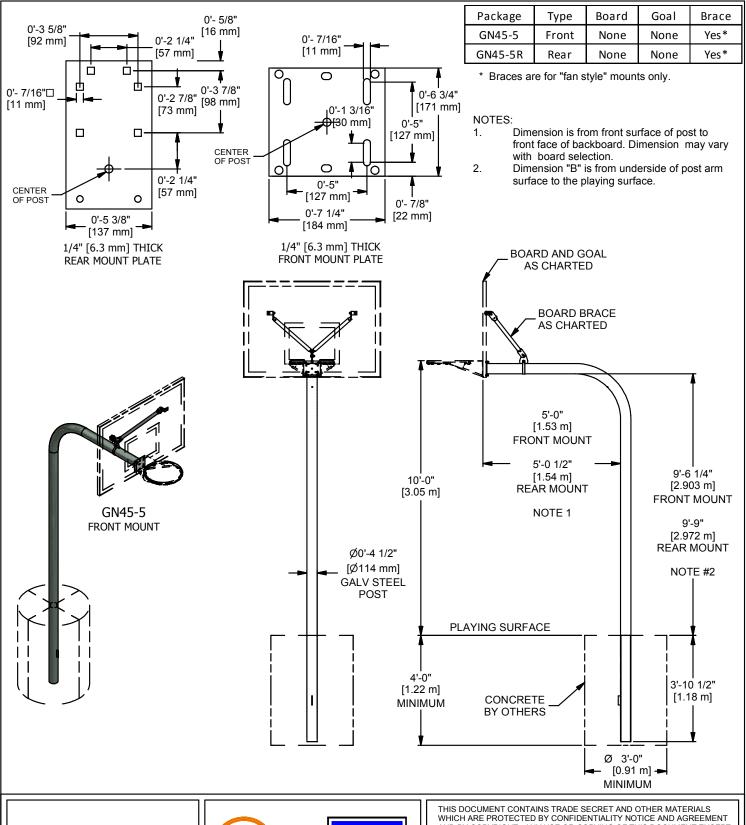

## **MODEL GN45-5 & GN45-5R**

### GOOSENECK OUTDOOR BASKETBALL SYSTEM W/ BRACES

#### GN45-5 / GN45-5R

This unit uses a gooseneck design to extend the backboard 60" out from the post. The post shall be  $4\ 1/2$ " O.D. x 0.18" wall galvanized tube. The mounting plate is used as a direct goal attachment for the backboard. Two braces extending from the upper mounting points of the backboard to the gooseneck extension provide added rigidity to the system. The GN45-5 system can be used with all outdoor front mount and the GN45-5R system with rear mount boards and goals.

Post shall extend into the concrete footing at least 36". Concrete footing shall be 24" minimum in diameter and 48" minimum deep.

Concrete for installation not included.

#### **NOTE:**

If board is greater than 36" wide, use the GN45-5 or GN45-5R model with board braces.