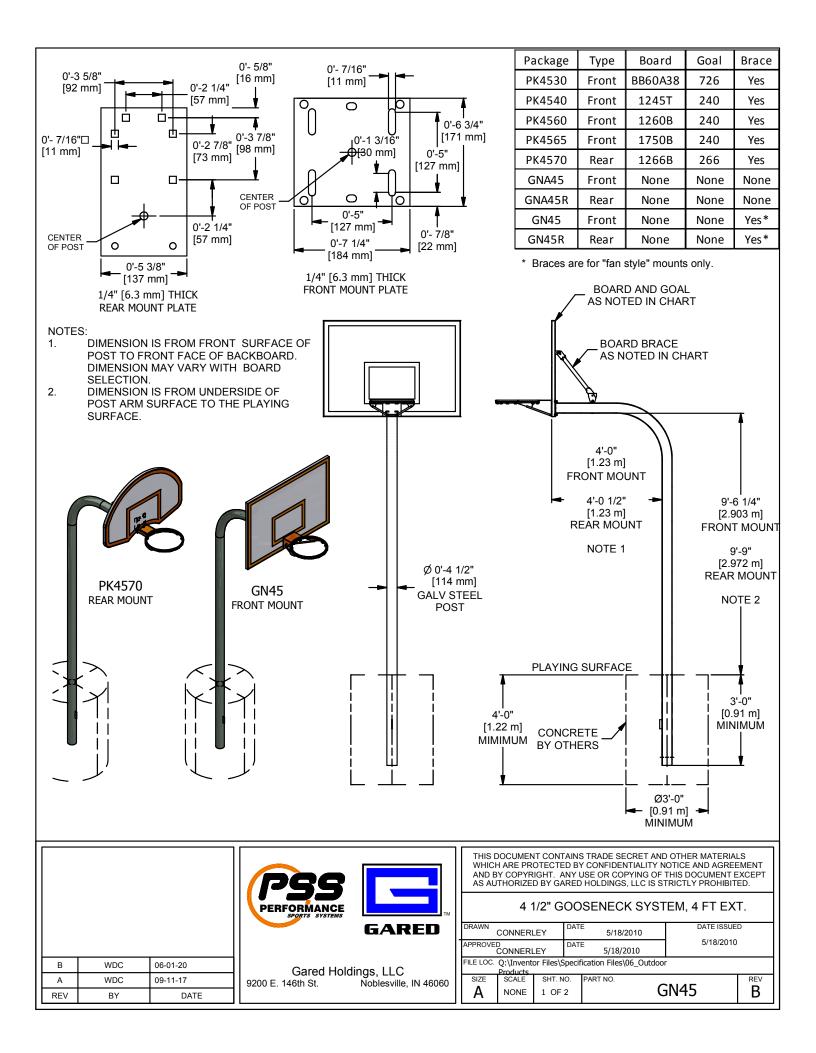

### GN45 / GN45R

This unit uses a gooseneck design to extend the backboard 48" out from the post. The post shall be 4 1/2" O.D. x 0.18" wall galvanized tube. The mounting plate is used as a direct goal attachment for the backboard. Two braces extending from the upper mounting points of the backboard to the gooseneck extension provide added rigidity to the system. The GN45 system can be used with all outdoor front mount and the GN45R system with rear mount boards and goals.

Post shall extend into the concrete footing at least 36". Concrete footing shall be 24" minimum in diameter and 48" minimum deep.

Concrete for installation not included.

### GNA45 / GNA45R

This unit uses a gooseneck design to extend the backboard 48" out from the post. The post shall be 4 1/2" O.D. x 0.18" wall galvanized tube. The mounting plate is used as a direct goal attachment for the backboard. The GNA45 system can be used with all outdoor front mount and the GNA45R system with rear mount boards and goals.

Post shall extend into the concrete footing at least 36". Concrete footing shall be 24" minimum in diameter and 48" minimum deep.