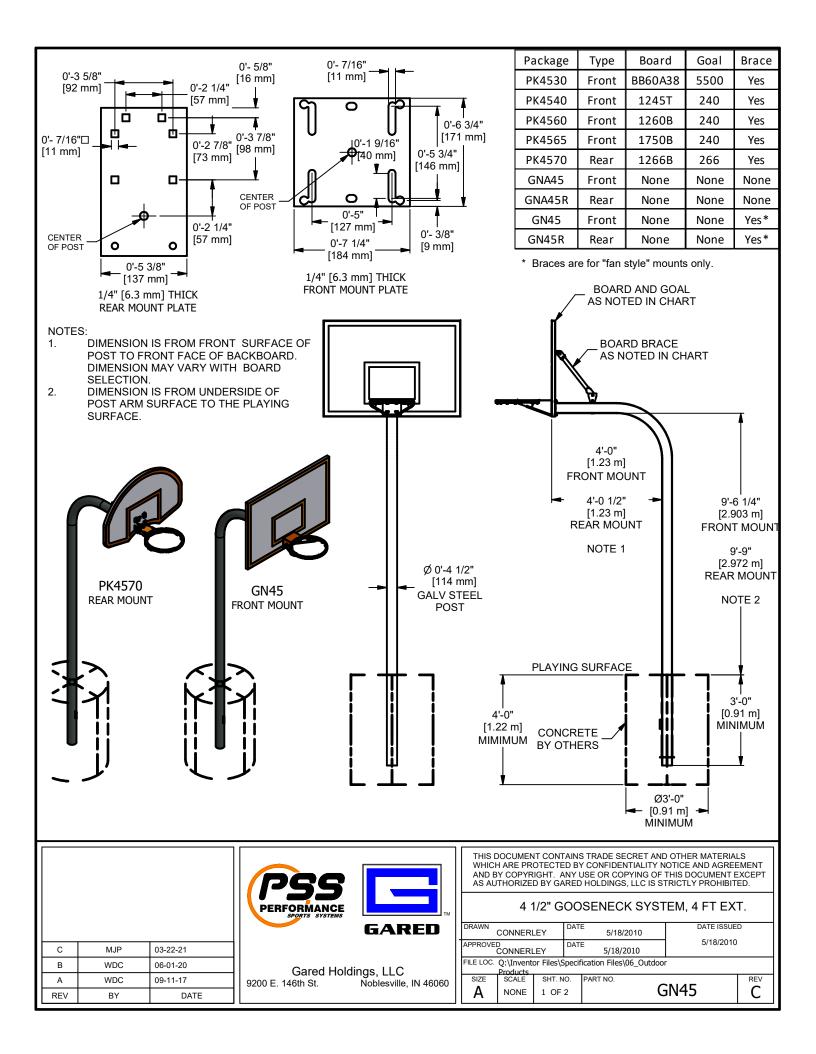

### GN45 / GN45R

This unit uses a gooseneck design to extend the backboard 48" out from the post. The post shall be 4 1/2" O.D. x 0.18" wall galvanized tube. The mounting plate is used as a direct goal attachment for the backboard. Two braces extending from the upper mounting points of the backboard to the gooseneck extension provide added rigidity to the system. The GN45 system can be used with all outdoor front mount and the GN45R system with rear mount boards and goals.

Post shall extend into the concrete footing at least 36". Concrete footing shall be 24" minimum in diameter and 48" minimum deep.

Concrete for installation not included.

### NOTE:

If board is greater than 36" wide, use the GN45 or GN45R model with board braces.