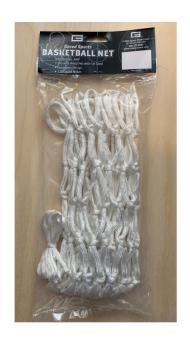

- USED WITH PRO BASKETBALL GOALS WITH TIE CORD NET ATTACHMENT.
- 12 ATTACHMENT LOOPS, 21" [533 mm] HIGH
- WHITE NYLON BRAIDED SHEATH COVERS A POLYESTER CORE.
- THE UPPER LOOPS HAVE AN ANTI-WHIP, POLYETHYLENE INNER CORD, TO STIFFEN AND HELP KEEP THE NET FROM WHIPPING UP THROUGH THE GOAL.
- INCLUDES (1) GAW NET AND (1) PTC TIE CORD, 68" [1727 mm] long

## ANTI-WHIP PRO BASKETBALL NET

The AWP net is designed for professional basketball goals using a net tie cord attachment. The net shall withstand heavy play.

The net has 12 attachment loops and is compatible with net tie cord rims. Net shall be constructed from white nylon braided sheath covering a polyester core. The net is a regulation hour glass shape, 21" [533 mm] high and shall have an anti-whip design, using stiffened upper loops to help keep the net from whipping up through the goal ring. Net shall include (1) GAW anti-whip net and (1) PTC pro net tie cord that is 68" [1727 mm] long.