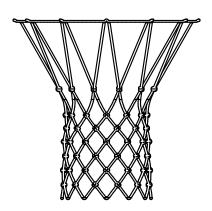

- USED WITH PRO BASKETBALL GOALS WITH TIE CORD NET ATTACHMENT.
- 12 ATTACHMENT LOOPS, 21" [533 mm] HIGH
- WHITE NYLON BRAIDED SHEATH COVERS A POLYESTER CORE.
- THE UPPER LOOPS HAVE AN ANTI-WHIP, POLYETHYLENE INNER CORD, TO STIFFEN AND HELP KEEP THE NET FROM WHIPPING UP THROUGH THE GOAL.
- INCLUDES (1) GAW NET AND (1) PTC TIE CORD, 68" [1727 mm] long

## ANTI-WHIP PRO BASKETBALL NET

The AWP net is designed for professional basketball goals using a net tie cord attachment. The net shall withstand heavy play.

The net has 12 attachment loops and is compatible with net tie cord rims. Net shall be constructed from white nylon braided sheath covering a polyester core. The net is a regulation hour glass shape, 21" [533 mm] high and shall have an anti-whip design, using stiffened upper loops to help keep the net from whipping up through the goal ring. Net shall include (1) GAW anti-whip net and (1) PTC pro net tie cord that is 68" [1727 mm] long.