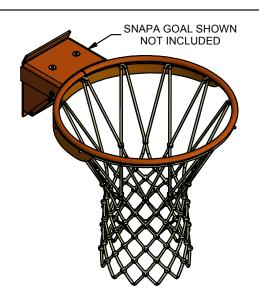

- USED WITH PRO BASKETBALL GOALS WITH TIE CORD NET ATTACHMENT.
- 12 ATTACHMENT LOOPS, 21" [533 mm] HIGH
- WHITE NYLON BRAIDED SHEATH COVERS A POLYESTER CORE.
- THE UPPER LOOPS HAVE AN ANTI-WHIP, POLYETHYLENE INNER CORD, TO STIFFEN AND HELP KEEP THE NET FROM WHIPPING UP THROUGH THE GOAL.
- INCLUDES (1) GAW NET AND (1) PTC TIE CORD, 68" [1727 mm] long

1 OF 2







Gared Holdings, LLC 9200 E. 146th St. Noblesville, IN 46060 THIS DOCUMENT CONTAINS TRADE SECRET AND OTHER MATERIALS WHICH ARE PROTECTED BY CONFIDENTIALITY NOTICE AND AGREEMENT AND BY COPYRIGHT. ANY USE OR COPYING OF THIS DOCUMENT EXCEPT AS AUTHORIZED BY GARED HOLDINGS, LLC IS STRICTLY PROHIBITED.

## ANTI-WHIP PRO BB NET, 12 LOOP x 21" H

| -1 |                                                          |       |        |