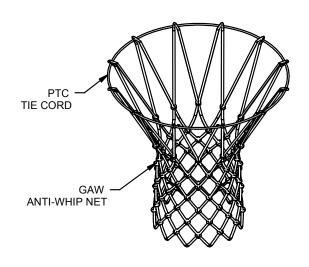

- USED WITH PRO BASKETBALL GOALS WITH TIE CORD NET ATTACHMENT.
- 12 ATTACHMENT LOOPS, 21" [533 mm] HIGH
- WHITE NYLON BRAIDED SHEATH COVERS A POLYESTER CORE.
- THE UPPER LOOPS HAVE AN ANTI-WHIP, POLYETHYLENE INNER CORD, TO STIFFEN AND HELP KEEP THE NET FROM WHIPPING UP THROUGH THE GOAL.
- INCLUDES (1) GAW NET AND (1) PTC TIE CORD, 68" [1727 mm] long

## ANTI-WHIP PRO BASKETBALL NET

The AWP net is designed for professional basketball goals using a net tie cord attachment. The net shall withstand heavy play.

The net has 12 attachment loops and is compatible with net tie cord rims. Net shall be constructed from white nylon braided sheath covering a polyester core. The net is a regulation hour glass shape, 21" [533 mm] high and shall have an anti-whip design, using stiffened upper loops to help keep the net from whipping up through the goal ring. Net shall include (1) GAW anti-whip net and (1) PTC pro net tie cord that is 68" [1727 mm] long.