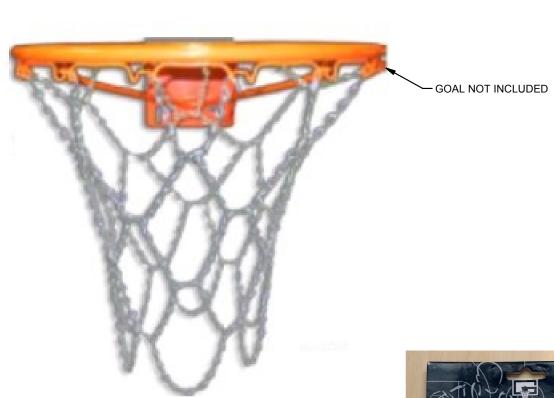

- USED FOR RECREATIONAL PLAY, INDOOR OR OUTDOOR.
- COMPATIBLE WITH NO-TIE AND T-TIE NET ATTACHMENT GOALS.
- 12 ATTACHMENT CHAINS WITH ZINC PLATED 3/8" S HOOKS.
- 2.25 mm ZINC PLATED CHAIN NET.

Gared Holdings, LLC 9200 E. 146th St. Noblesville, IN 46060 THIS DOCUMENT CONTAINS TRADE SECRET AND OTHER MATERIALS WHICH ARE PROTECTED BY CONFIDENTIALITY NOTICE AND AGREEMENT AND BY COPYRIGHT. ANY USE OR COPYING OF THIS DOCUMENT EXCEPT AS AUTHORIZED BY GARED HOLDINGS, LLC IS STRICTLY PROHIBITED.

## STEEL CHAIN BASKETBALL NET

The CN net is designed for indoor or outdoor recreational use. Net built to withstand the elements and heavy play and will not tangle or scratch ball.

The net has 12 attachment chains with plated steel 3/8" [10 mm] S hooks and is compatible with double-bump, net attachment rims. Net shall be constructed from 2.25 mm zinc plated chain and can be used with no-tie or T-tie net attachment rims.