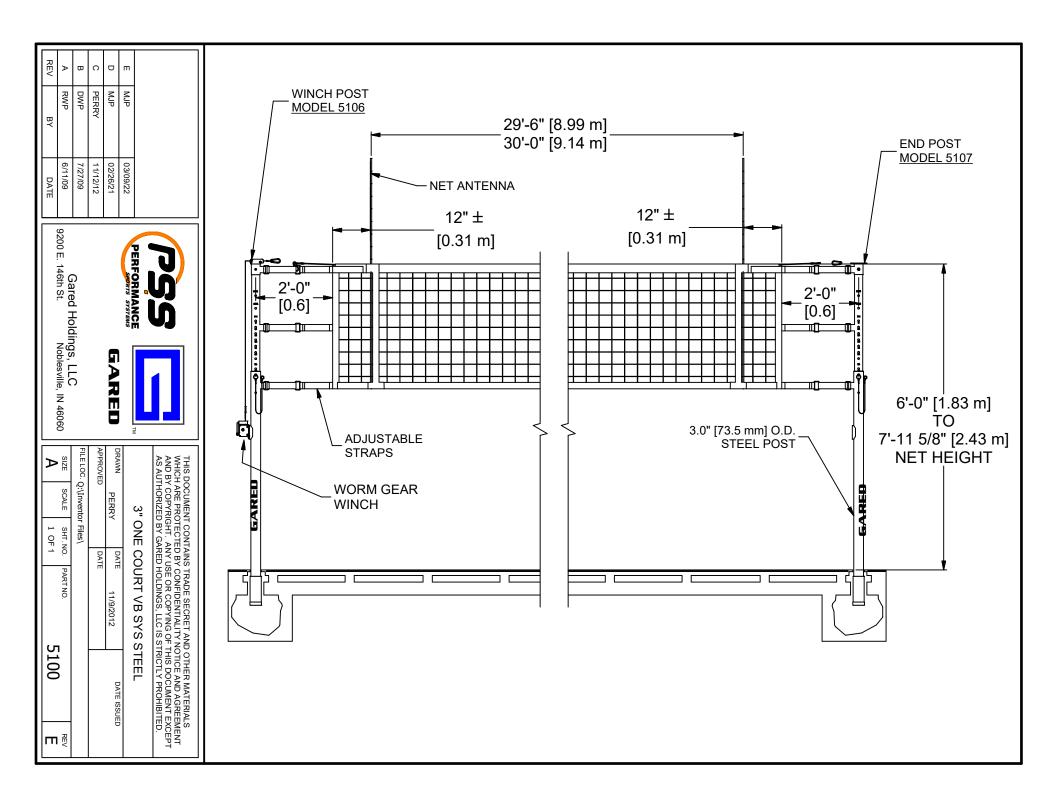

# **UPRIGHTS**

Upright Post shall be high strength 3" O.D. steel. Finish shall be black powder coat. Uprights shall be removable type designed for use with below floor sleeves or above floor T-bases. Uprights shall be provided with adjustable high impact rubber foot to protect finished floors and to allow for additional precise net height adjustment. The upright post will have net height adjustment for Men's, Women's heights.

### **NET TENSIONER (WINCH)**

The net cable tensioner shall incorporate a heavy duty, self-locking worm gear mechanism. A high tensile nylon strap will be used with the winch to achieve required net tension.

### **NET**

Net features include 1" diameter wood dowel and 4" square black nylon mesh (250-lbs tensile strength) for excellent performance and durability. Free floating net along 1/8" diameter steel 7 x 19 cable (1,760-lbs. Minimum breaking strength) allows for quick and easy centering of net about the court lines. Nylon straps with velcro are used to secure net in place. Net shall be 32' length and 39" width. Net perimeter shall have a 2" wide vinyl coated polyester hem that is double stitched. Net meets or exceeds all requirements for most levels of competition.

# **NET ANTENNA AND TAPE**

Net antenna shall be 3/8" diameter fiberglass rods 72" long with alternating red and white bands. Net tape shall be white nylon reinforced vinyl 2 ½" wide with full-length pocket to accept the antenna. Attachment to net shall be full-length quick action Velcro® closures.