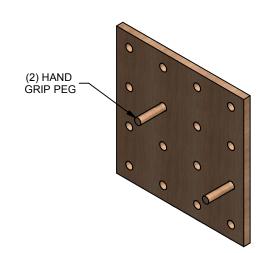

## NOTES:

- Peg Board mounts to a wall and is used to increase arm and shoulder strength For interior use.
- Constructed for 1-1/2" [38 mm] hardwood material, 30" [726 mm] wide x 30" [726 mm] tall. Finished with (3) coats of clear varnish.
- (2) hand grip pegs are included.
- Mounting Brackets Kit, model 105-MBK, ordered separately. Wall mounting anchors are specified and supplied by others.