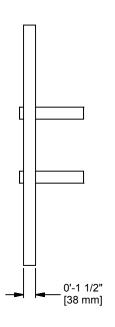

## NOTES:

- Peg Board mounts to a wall and is used to increase arm and shoulder strength For interior use.
- Constructed for 1-1/2" [38 mm] hardwood material, 30" [726 mm] wide x 30" [726 mm] tall. Finished with (3) coats of clear varnish.
- (2) hand grip pegs are included.
- Mounting Brackets Kit, model 105-MBK, ordered separately. Wall mounting anchors are specified and supplied by others.