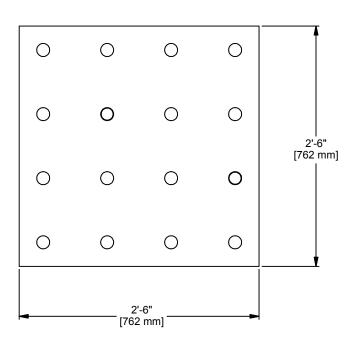

## NOTES:

- Peg Board mounts to a wall and is used to increase arm and shoulder strength For interior use.
- Constructed for 1-1/2" [38 mm] hardwood material, 30" [726 mm] wide x 30" [726 mm] tall. Finished with (3) coats of clear varnish.
- (2) hand grip pegs are included.
- Mounting Brackets Kit, model 105-MBK, ordered separately. Wall mounting anchors are specified and supplied by others.