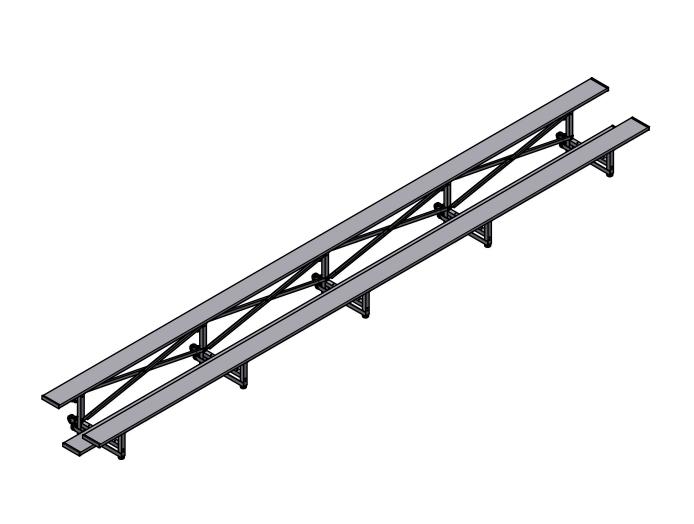

#### 27' ALUMINUM TIP & ROLL BLEACHER 2 ROW WITH SINGLE FOOT PLANK

FILE LOC. Q:\Inventor Files\Installation Instructions\490,000,000

DATE 4/16/2014 SHT. NO. PART NO. 1 OF 5 TRB0227 ai