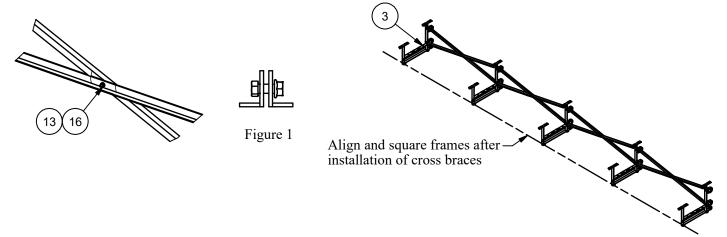

1. Pre-assemble the braces by laying them out in pairs. Place the angles in each pair back to back and connect with a 3/8" x 1" hex bolt and 3/8" Whizlock nut as shown in Figure 1.

2. Pre-assemble the frames with the rubber pads and caster assemblies. Install a rubber foot at each hole location under the seat vertical and the angled position at the rear of the frame. Use the 5/16" x 1-1/4" hex bolt, 5/16" flat washer between the head of the bolt and the rubber pad, and a 5/16 nylon lock nut (see figure 2). Attach two caster assemblies to each frame (see figure 3). Use the 5/16" x 1" hex bolts and 5/16" whizlock nuts. Four bolts and nuts are requires for each caster assembly.

3. Lay out the Frame weldments approximately 6' apart. Install the brace sub-assemblies form step 1 using the 3/8" x 1" hex bolts and 3/8" whizlock nuts as shown in Figure 4.

Figure 4

4. Install the end caps on each end of the seat planks, foot planks, and riser planks. Slide the end cap onto the plank with the holes on the underside of the plank. Using the holes in the end cap for a guide, drill a 1/8" hole and install the pop rivets to retain the end caps. See Figure 5.