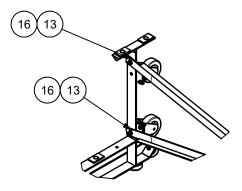

Figure 5

5. Install the foot planks using the mounting clips, 5/16" carriage bolts, and 5/16" Whizlock. These mounting clips, bolts, and nuts are required at every frame position. Pre-install the mounting clips on the frame using the 5/16" x 1" carriage bolt and 5/16" whizlock nut. Only start the nuts a few threads to allow for the clips to be lifted and rotated into the channel of the bleacher plank.