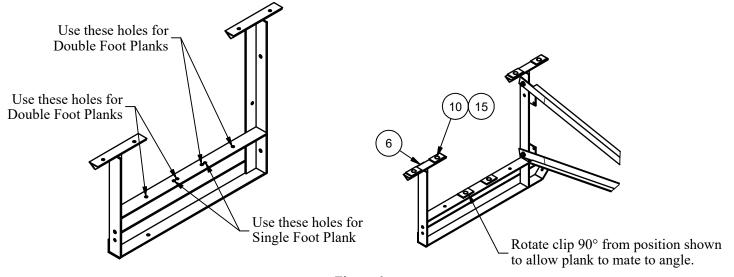

3. Lay out the Frame weldments approximately 6' apart. Install the brace sub-assemblies form step 1 using the 3/8" x 1" hex bolts and 3/8" whizlock nuts as shown in Figure 4.

Figure 4

4. Install the end caps on each end of the seat planks, foot planks, and riser planks. Slide the end cap onto the plank with the holes on the underside of the plank. Using the holes in the end cap for a guide, drill a 1/8" hole and install the pop rivets to retain the end caps. See Figure 5.

Figure 5

5. Install the foot planks using the mounting clips, 5/16" carriage bolts, and 5/16" Whizlock. These mounting clips, bolts, and nuts are required at every frame position. Pre-install the mounting clips on the frame using the 5/16" x 1" carriage bolt and 5/16" whizlock nut. Only start the nuts a few threads to allow for the clips to be lifted and rotated into the channel of the bleacher plank.

Figure 6

Note: Single foot planks are used on all foot rows. Install all foot planks before installing the seat planks.