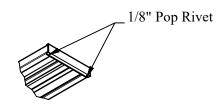

3. Lay out the Frame weldments approximately 6' apart. Install the brace sub-assemblies form step 1 using the 3/8" x 1" hex bolts and 3/8" whizlock nuts as shown in Figure 4.

Figure 4

4. Install the end caps on each end of the seat planks, foot planks, and riser planks. Slide the end cap onto the plank with the holes on the underside of the plank. Using the holes in the end cap for a guide, drill a 1/8" hole and install the pop rivets to retain the end caps. See Figure 5.