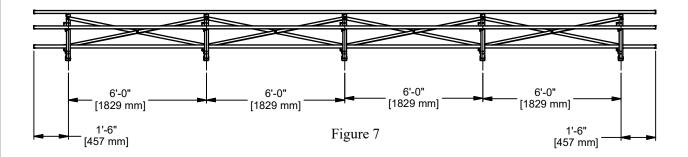

Plank Clip Illustration

6. Before tightening the foot plank bolts, align all the planks and make sure the planks are centered on the assembled frame. See Figure 7 for reference dimensions.

- 7. Install the seat planks using the mounting clips, 5/16" x 1" carriage bolts, and 5/16" whizlock as shown in figure 4. Note: these mounting clips, bolts, and nuts are required at every frame position.
- 8. Before tightening the seat plank bolts, align all the planks and make sure the planks are centered on the assembled frame. See Figure 5 for reference dimensions.
- 9. Check all bolted connections and insure all bolts are securely tightened.