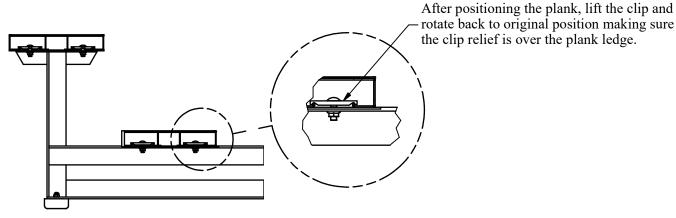

Figure 5

5. Install the foot planks using the mounting clips, 5/16" carriage bolts, and 5/16" Whizlock. These mounting clips, bolts, and nuts are required at every frame position. Pre-install the mounting clips on the frame using the 5/16" x 1" carriage bolt and 5/16" whizlock nut. Only start the nuts a few threads to allow for the clips to be lifted and rotated into the channel of the bleacher plank.

Plank Clip Illustration

6. Before tightening the foot plank bolts, align all the planks and make sure the planks are centered on the assembled frame. See Figure 7 for reference dimensions.

- 7. Install the seat planks using the mounting clips, 5/16" x 1" carriage bolts, and 5/16" whizlock as shown in figure 4. Note: these mounting clips, bolts, and nuts are required at every frame position.
- 8. Before tightening the seat plank bolts, align all the planks and make sure the planks are centered on the assembled frame. See Figure 5 for reference dimensions.
- 9. Check all bolted connections and insure all bolts are securely tightened.