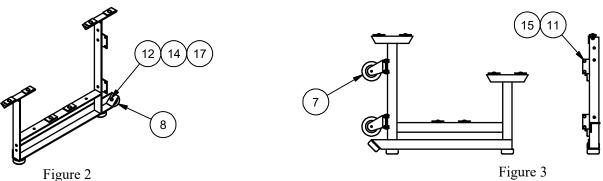

1. Pre-assemble the braces by laying them out in pairs. Place the angles in each pair back to back and connect with a 3/8" x 1" hex bolt and 3/8" Whizlock nut as shown in Figure 1.

2. Pre-assemble the frames with the rubber pads and caster assemblies. Install a rubber foot at each hole location under the seat vertical and the angled position at the rear of the frame. Use the 5/16" x 1-1/4" hex bolt, 5/16" flat washer between the head of the bolt and the rubber pad, and a 5/16 nylon lock nut (see figure 2). Attach two caster assemblies to each frame (see figure 3). Use the 5/16" x 1" hex bolts and 5/16" whizlock nuts. Four bolts and nuts are requires for each caster assembly.