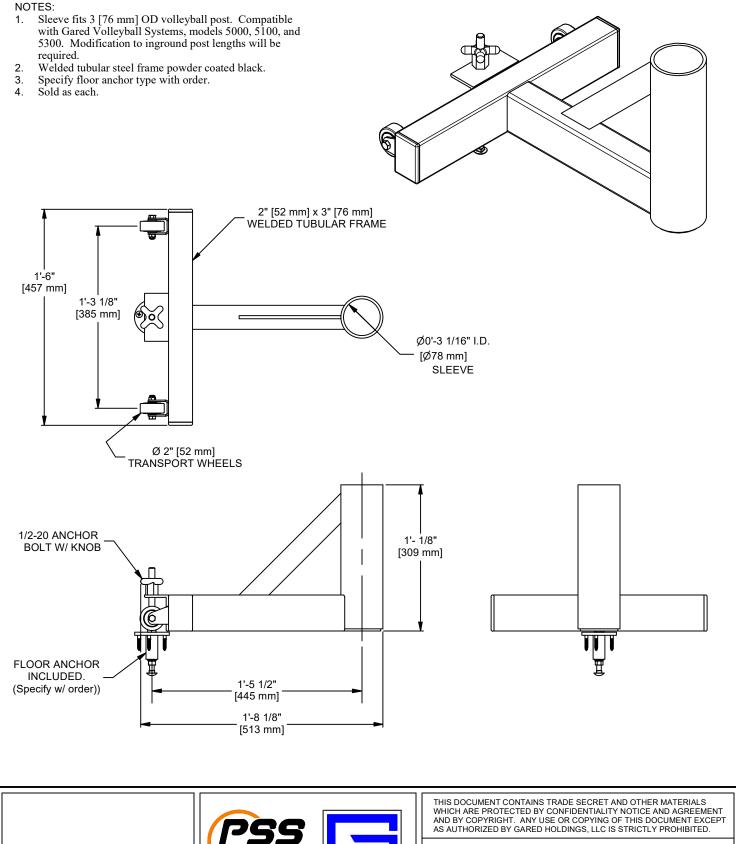

### RECOMMENDED APPLICATION

Designed for use in facilities where a sub-floor structure is not adequate to accommodate the installation of a floor sleeve. Compatible with Gared Volleyball Systems, models 5000, 5100, and 5300. Modification to post lengths will be required.

### **SPECIFICATIONS**

T-base shall be constructed of welded steel tubing with a black powder coat finish. Sleeve is capable of accepting a 3" [76.2 mm] diameter volleyball post. The gross dimensions will be 12" high x 20 1/8" long x 18" wide. 2" [52 mm] non-marking transport wheels are included.

T-base is securely locked in place with a  $\frac{1}{2}$ " threaded rod on a hand knob and screws into a  $\frac{1}{2}$ -13, floor anchor. Anchor is included. Specify anchor type required from list below:

- 151651460 Style BX For wood floors installed directly over concrete, except knurled anchor has been extended to 3-1/4"
- o 151651461 Style B For wood floors installed directly over concrete
- o 151651462 Style C For concrete floors or synthetic floors installed directly over concrete
- o 151651463 Style E For floating wood floors resting on sleepers or metal clip fasteners