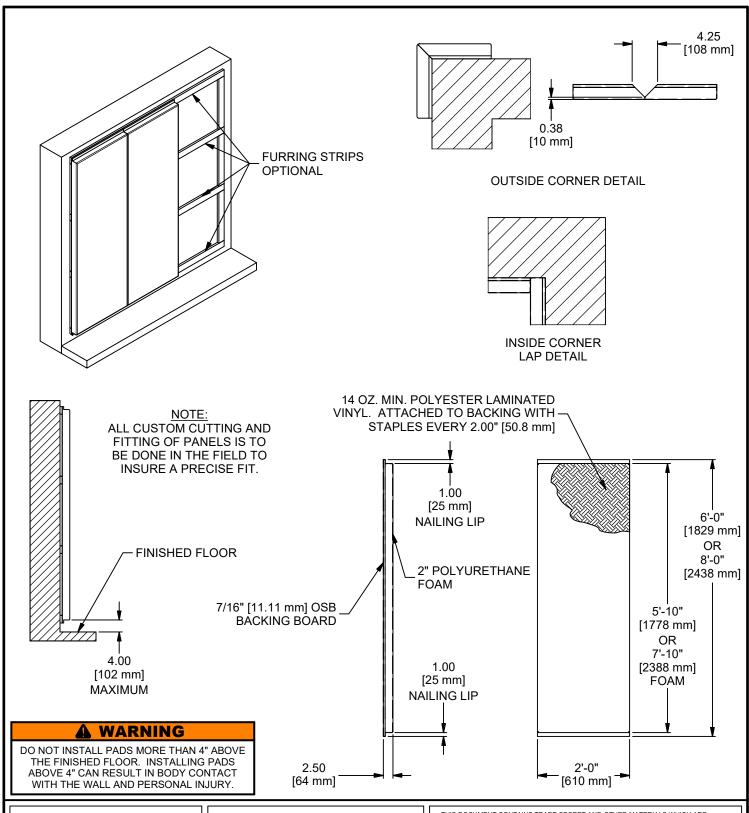

## WALL PADDING

Wall padding standard size shall be 6' [1.82 m] x 2' [0.9 m] with 1" [25.4 mm] nailing margin OR 8' [2.438 m] x 2' [0.9 m] with 1" [25.4 mm] nailing margin on top and bottom of each panel. Nailing margin reduces foam height from 6' [1.8 m] to 5'-10" [1.77 m] OR 8' [2.44 m] to 7'-10" [2.39 m]. Pads shall be constructed using 2" [50.8 mm] thick 3.5-lbs. density polyurethane foam cemented to 7/16" [11.11 mm] oriented strand board.

Cover material shall be 14-ounce polyester laminated vinyl stapled to backing every two inches. Vinyl to be flame retardant material, which meets NFPA 701, ASTM E84, and CSFM (California State Fire Marshall). Vinyl shall be available in white, yellow, orange, red, kelly green, forest green, royal blue, marine blue, navy blue, gray, black, maroon, beige, teal and purple.

Custom cutting and fitting of padding may be done in field to insure proper fit. Furring strips by others.