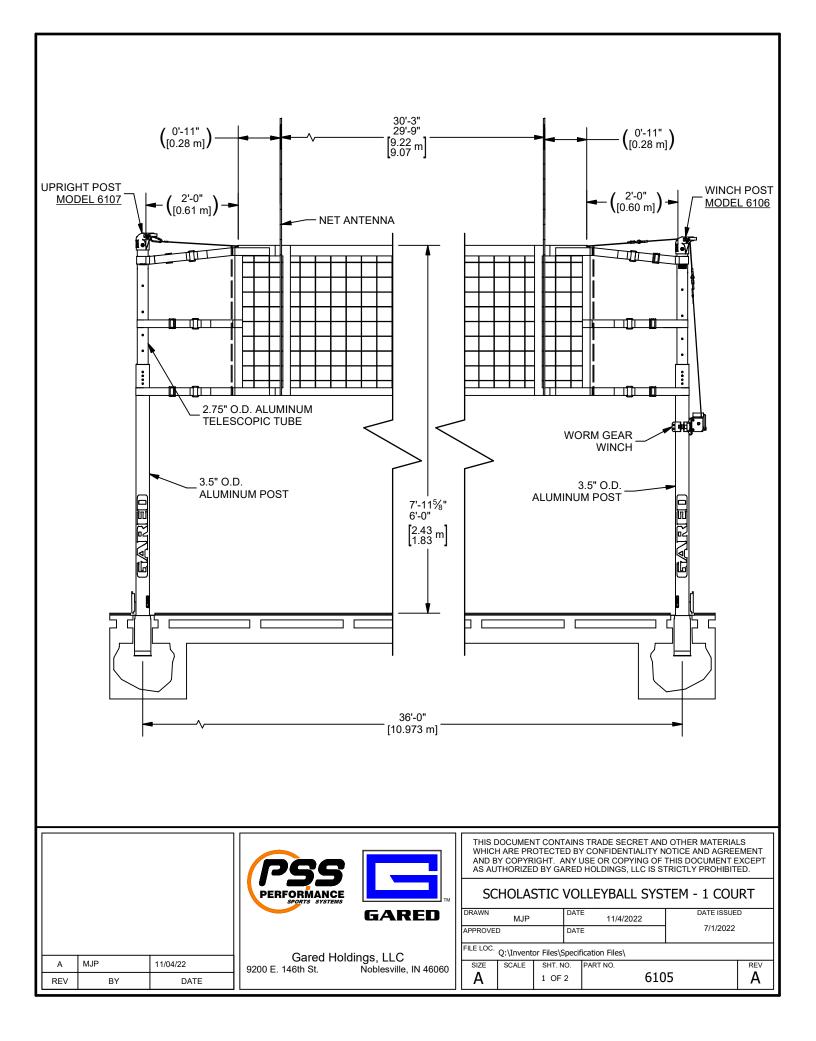

### **UPRIGHTS**

Upright Bottom Post shall be lightweight high strength 3 <sup>1</sup>/<sub>2</sub>" O.D. aluminum. The upper telescoping adjustable tube shall be 2 7/8" lightweight high strength aluminum. Finish shall be gray anodize. Uprights shall be removable type designed for use with below floor sleeves or above floor T-bases. Uprights shall be provided with adjustable high impact rubber foot to protect finished floors and to allow for additional precise net height adjustment. The uprights will have infinite net height adjustment between 6' to 8'-7" to meet all age group height settings for both men and women.

#### **NET TENSIONER (WINCH)**

The net cable tensioner shall incorporate a heavy duty, self-locking worm gear mechanism. A high tensile nylon strap will be used with the winch to achieve required net tension.

#### NET ANTENNA AND TAPE

Net antenna shall be 3/8" [10 mm] diameter fiberglass rods, 72" [1.82 m] long with alternating red and white bands. Net tape shall be white nylon reinforced vinyl 2  $\frac{1}{2}$ " [63 mm] wide with full-length pocket to accept the antenna. Attachment to net shall be full-length quick action Velcro® closures.