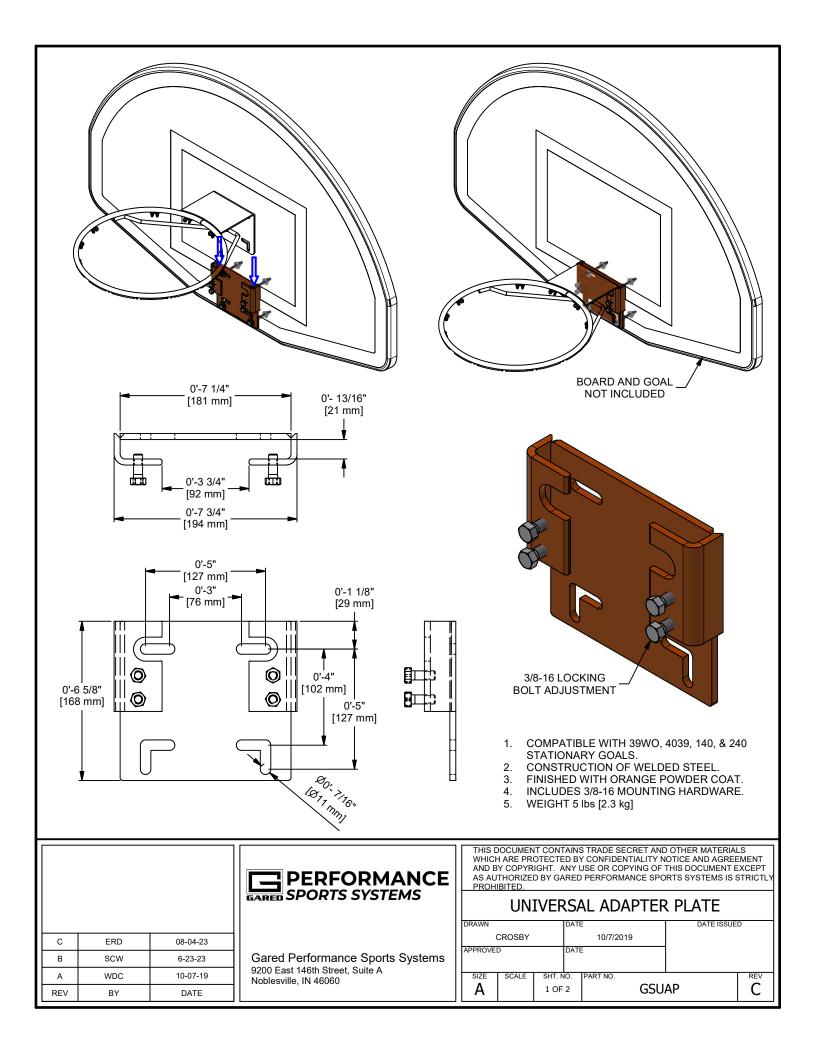

## UNIVERSAL ADAPTER PLATE

The universal adapter plate protects from unauthorized use or theft by allowing easy removal of the goal from the backboard when not in use. Adapter plate mounts to the standard backboard with four hex bolts. The goal is held in place with four 3/8" locking bolts.

Adapter plate shall be made from heavy gauge steel with welded flanges for securing the goal while in play.

Universal Adapter plate works with non-breakaway rims with a 5" to 7" wide back plate and mounting hole patterns of 5" x 5", 5" x 4", 4" x 4", and 3" x 4". Compatible with 39WO, 4039, 140, & 240 stationary goals.