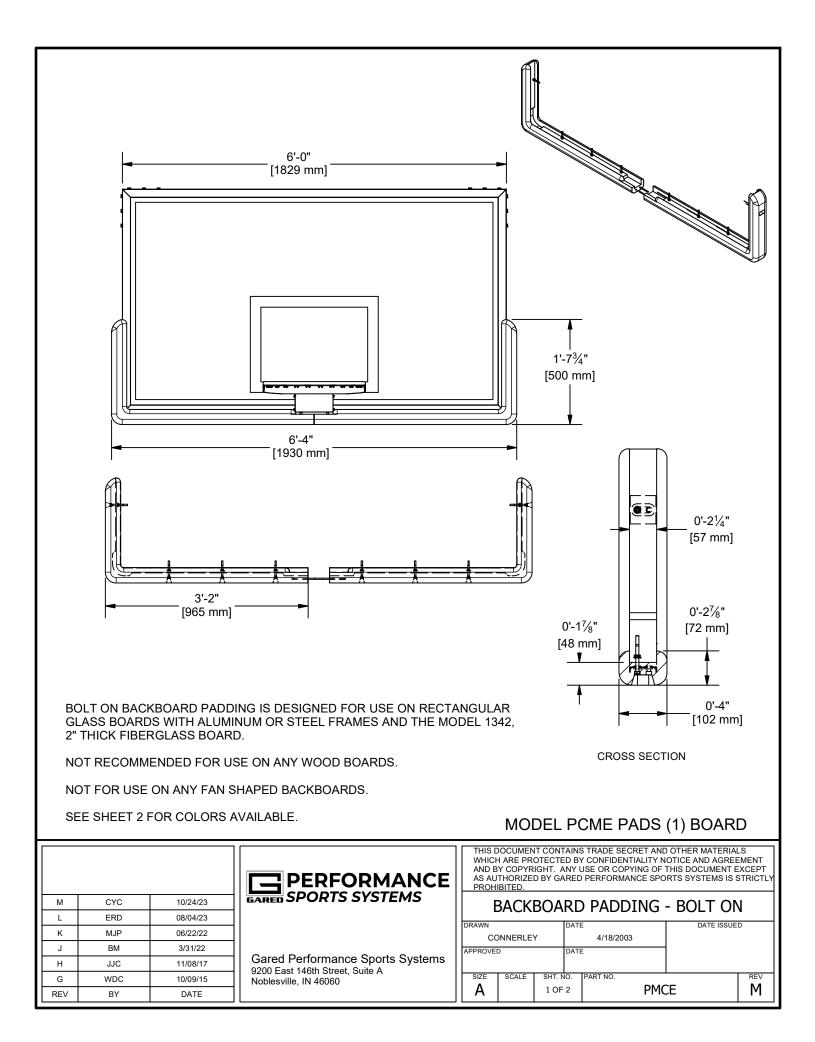

## APPLICATION

The double sided backboard padding is 2" thick, urethane foam that protects the players while the skin molding process protects the padding. Each half is 36" long and allows for 19-3/4" to run up the side of the rectangular backboard. Each half is not symmetrical which requires one right and one left side to pad one backboard. Half sections bolt to all 72" official glass backboards that have a width of 2". Meets all NCAA, high school, and FIBA specifications.