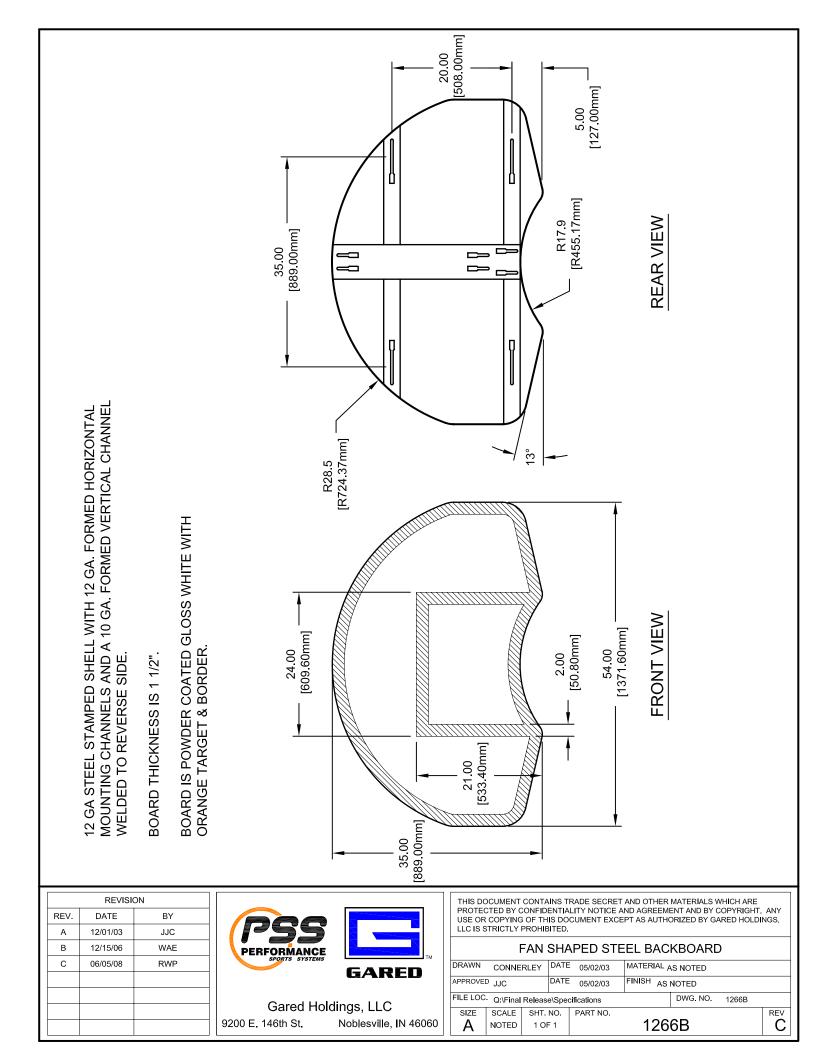

## **MODEL 1266B**

## 35" X 54" FAN SHAPED STEEL BACKBOARD FOR REAR MOUNT GOALS

1266B backboard shall be formed from a single piece of heavy gauge steel and reinforced with a heavy gauge vertical center channel and heavy gauge horizontal channels. All reinforcing sections shall be welded to the shell to make a single vibration free unit. Key-slots in the horizontal channels shall be spaced at 20" vertical and 35" horizontal centers to match the standard fan mounting dimensions. Backboard shall be phosphate pre-treated and shall have a durable white powder coat finish to protect against weathering. Orange border and target shall be silk-screened on face of backboard for permanent markings. Goal mounting holes in rear channel shall be standard reverse mount pattern and shall accept reverse mount goals.