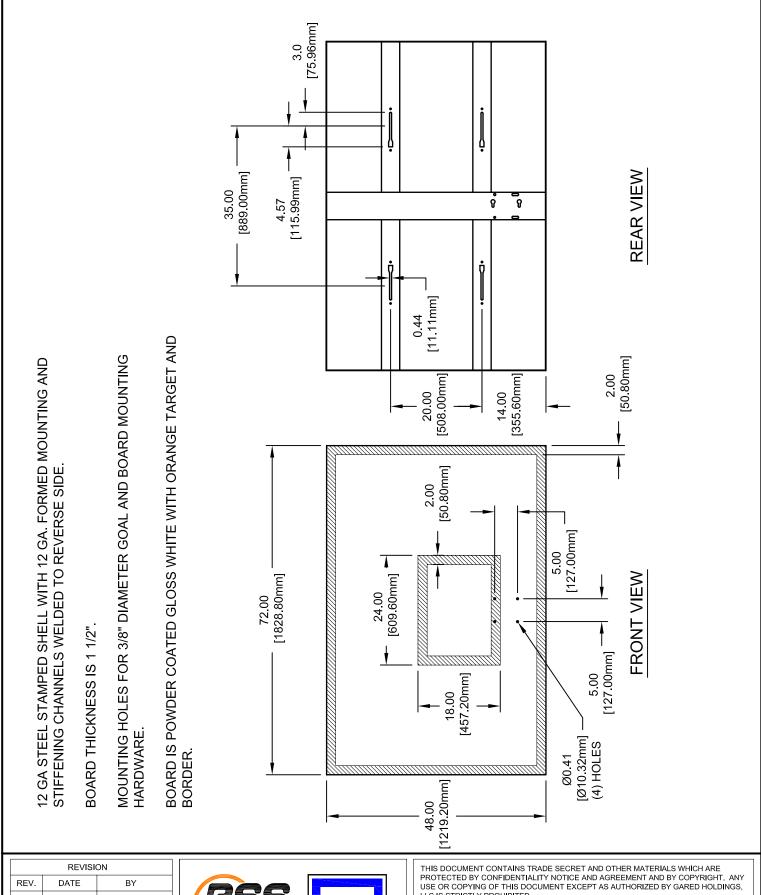

# 72" X 48" RECTANGULAR STEEL BACKBOARD WITH BORDER AND TARGET

The 1270B backboard shall be formed from a single piece of heavy gauge steel and reinforced with a heavy 10-gauge vertical center channel and heavy gauge horizontal channels. All reinforcing sections shall be welded to the shell to make a single vibration free unit. Manufacturer of backboard shall have over ten years experience producing such item.

Key-slots in the horizontal channels shall be spaced at 20" vertical and 35" horizontal. Backboard shall be phosphate pre-treated and shall have a durable white powder coat finish to protect against weathering. Orange border and target shall be silk-screened on face of backboard for permanent markings. Goal mounting holes shall be on 5" horizontal and 5" vertical centers.