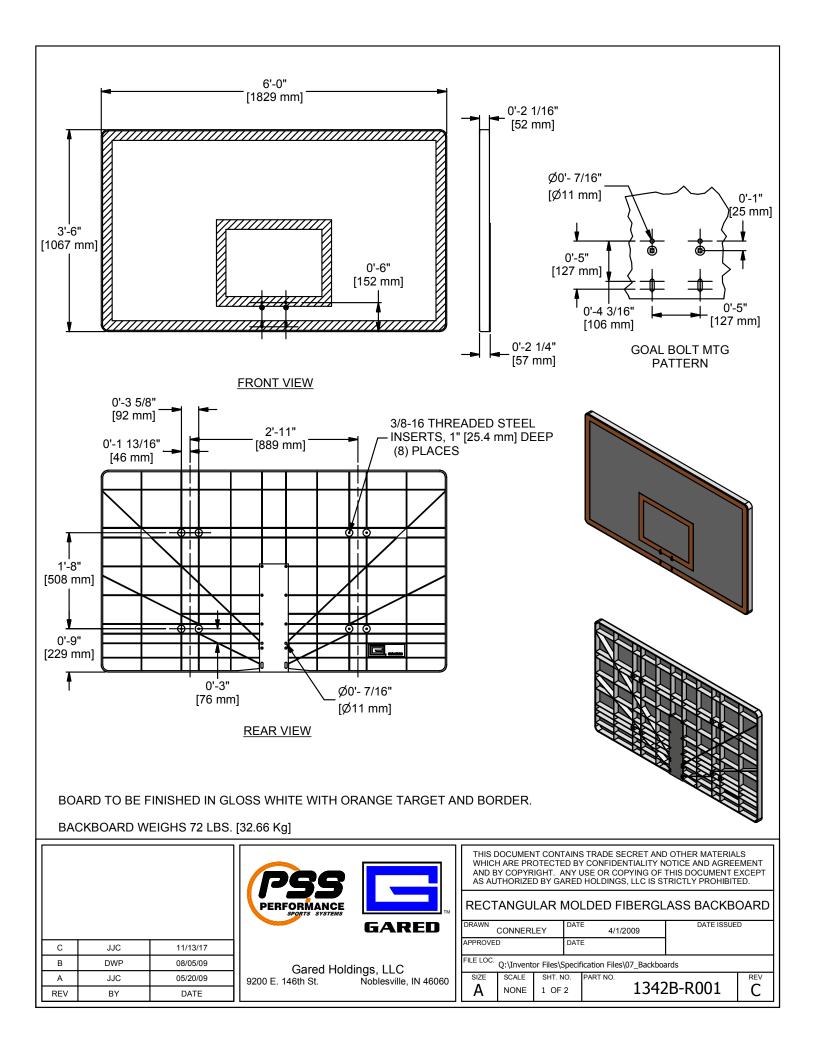

## 42" X 72" RECTANGULAR FIBERGLASS BACKBOARD WITH BORDER AND TARGET

The 1342B-R001 backboard shall be molded from fiberglass with a tensile strength of 8,900 to 11,700 PSI and shall have 23% to 27% fiberglass content by weight. All surfaces shall be high gloss white in color with orange border and target silk screened on face of bank for permanent markings.

Board shall have goal mounting holes shall be on 5" horizontal and 5" vertical centers and holes on 5" horizontal and  $4\frac{1}{2}$ " vertical centers to accommodate a variety of goals.