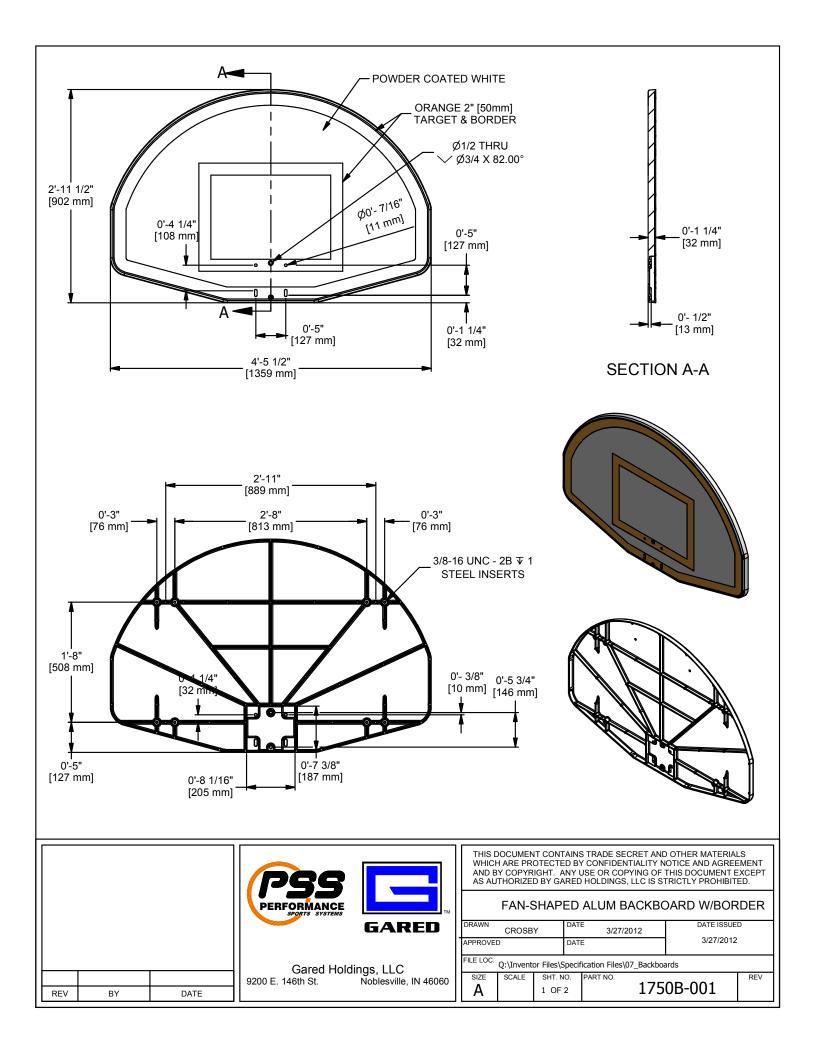

# MODEL 1750B

## 35-1/2" X 53 1/2" FAN SHAPED ALUMINUM BACKBOARD WITH WHITE POWDER COATED FINISH AND ORANGE BORDER AND TARGET

The 1750 backboard shall be a one-piece permanent mold, 319 aluminum alloy casting with a 1-1/4" flange around outer edge. Backboard shall have eight mounting holes, which shall be reinforced with cast in-place threaded steel inserts for 3/8-16 bolts. 1/4" wide and 1" deep ribs deep ribs reinforce the board mounting inserts and the goal mounting holes.

### FINISH

Backboard surface shall have a white powder coated finish with an orange border and target silk-screened on face for permanent markings.

### GOALS

Backboard shall have a 5" horizontal and a slotted vertical goal mounting holes to accommodate hole patterns from 5" vertical to 4.25 vertical. Compatible goals are models 726, 5500, 7550, 8550, 7555, 140, 240, 39WO, and 4039.