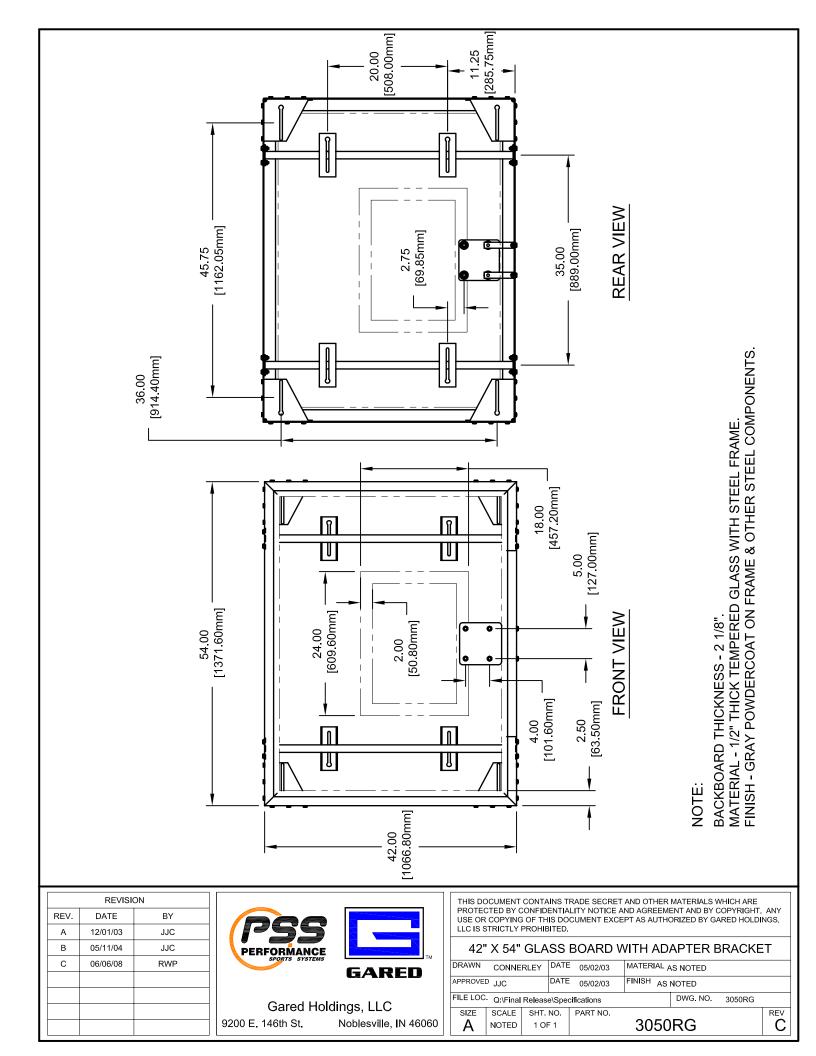

## STEEL FRAME 54" X 42" RECTANGULAR GLASS BACKBOARD

The 3050RG backboard shall be fabricated with heavy steel frame constructed of formed steel angles. Entire frame and components shall be powder coated with a durable neutral gray finish. Acrylic cushioning pad shall be used between steel mounting plate and glass to protect board against possible breakage.

Mounting brackets shall be positioned at 20" vertical and 35" horizontal centers for mounting backboard with standard fan-shaped mounting dimensions.

Glass shall be  $\frac{1}{2}$ " in thickness and is fully tempered with the white target lines permanently fused onto the surface. 12mm glass will not be considered equal to  $\frac{1}{2}$ " glass, with a nominal thickness range of .485" to .515", and will not be used as a substitute for full  $\frac{1}{2}$ " glass. Vinyl shock absorbing material shall insulate the glass from the frame. Goal mounting holes shall be on standard 5" horizontal and 4" vertical centers.