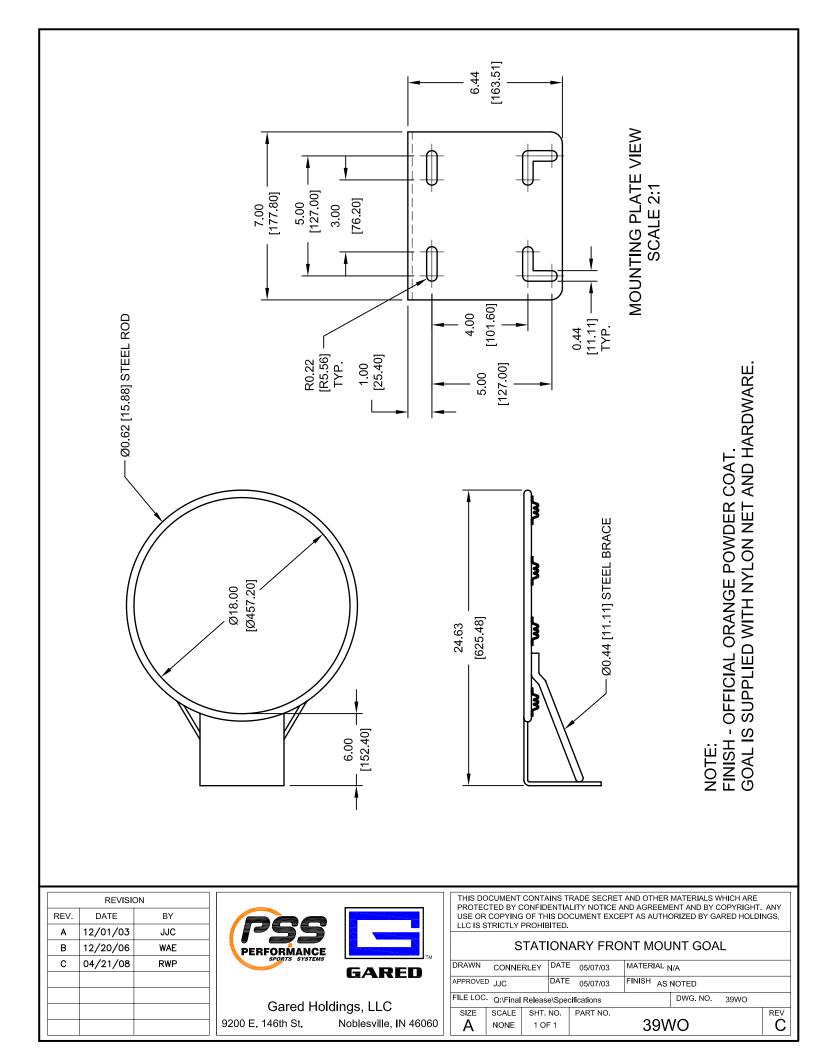

## STATIONARY FRONT MOUNT GOAL

Goal shall be constructed with an official sized 18" ring of 5/8" diameter steel with twelve continuous no-tie net attachments. Back plate shall be 3/16" thick and 67/16" x 7". Brace shall be 7/16" diameter all welded construction.

Goal shall have a durable orange powder coated finish and come complete with nylon net and hardware. Universal mounting hole pattern will fit most 42", 48", and fan backboards.