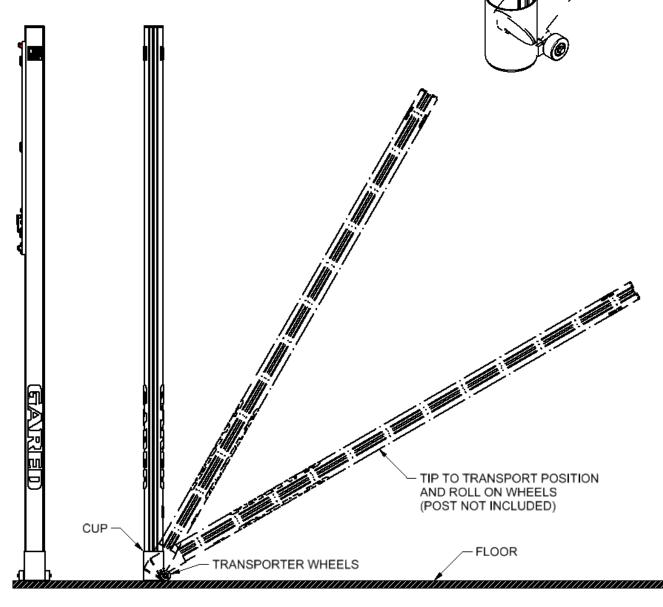

## **OPERATION:**

- 1) Slip the volleyball post into Transporter Cup.
- 2) Tip post and roll on wheels as shown.

Gared Sports 707 North 2nd St., Suite 202 St. Louis, MO 63102 800-325-2682 Gared Sports 9200 E. 146<sup>th</sup> Street Noblesville, IN 46060 800-325-2682