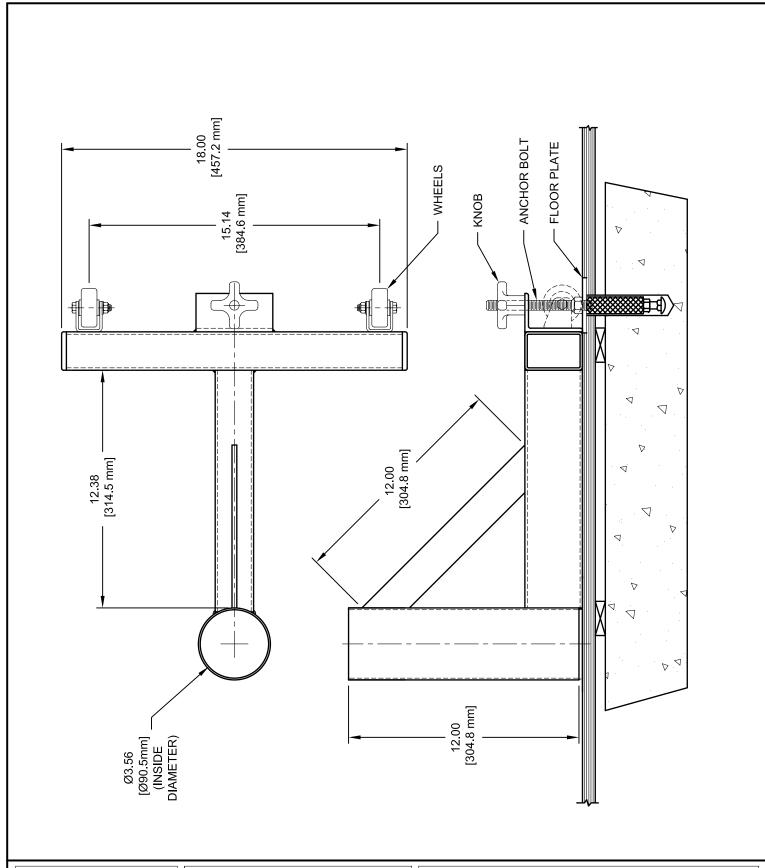

# MODEL 6406 VOLLEYBALL T-BASE

### **SPECIFICATIONS**

T-base shall be constructed of welded steel capable of accepting a 3.5" diameter volleyball post. The gross dimensions will be 12" high x 17.75 "long x 18" wide. T-base is securely locked in place with a ½" threaded rod with hand knob screwed into a ½" diameter, 13 thread per inch, floor anchor (choose anchor from below). Rubber pads protect floor from damage.

#### Floor Anchors

Style B – For wood floors installed directly over concrete

Style BX – For wood floors installed directly over concrete, except knurled anchor has been extended to 3-1/4"

Style C – For concrete floors or synthetic floors installed directly over concrete