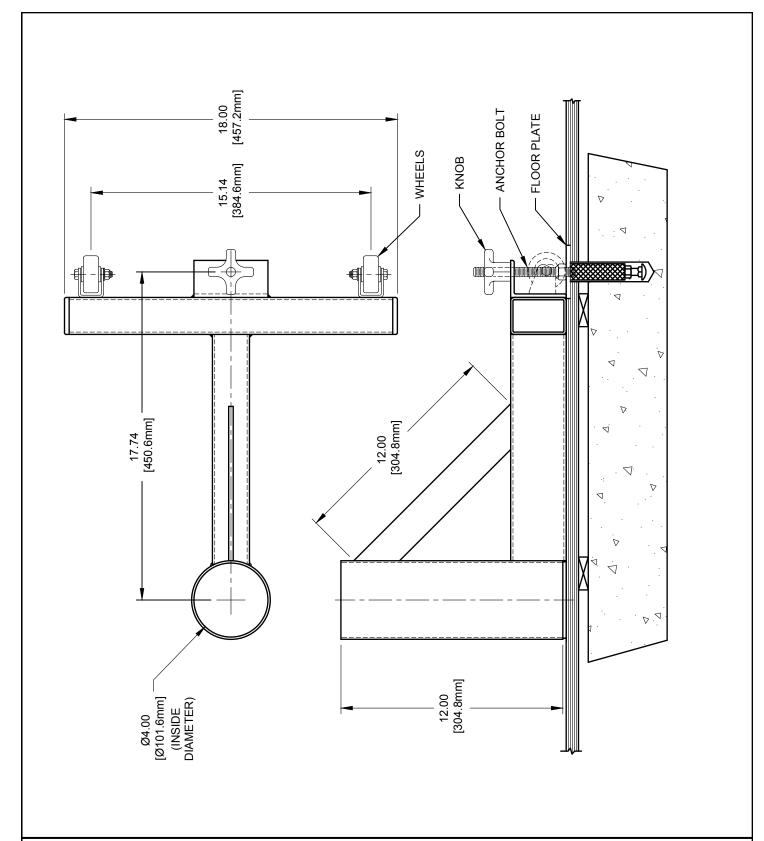

# MODEL 6407 VOLLEYBALL T-BASE

## **SPECIFICATIONS**

T-base shall be constructed of welded steel capable of accepting a 4" diameter volleyball post. The gross dimensions will be 12" high x 17.75 "long x 18" wide. T-base is securely locked in place with a ½" threaded rod with hand knob screwed into a ½" diameter, 13 thread per inch, floor anchor (choose anchor from below). Rubber pads protect floor from damage.

#### Floor Anchors

Style B – For wood floors installed directly over concrete

Style BX – For wood floors installed directly over concrete, except knurled anchor has been extended to 3-1/4"

Style C – For concrete floors or synthetic floors installed directly over concrete