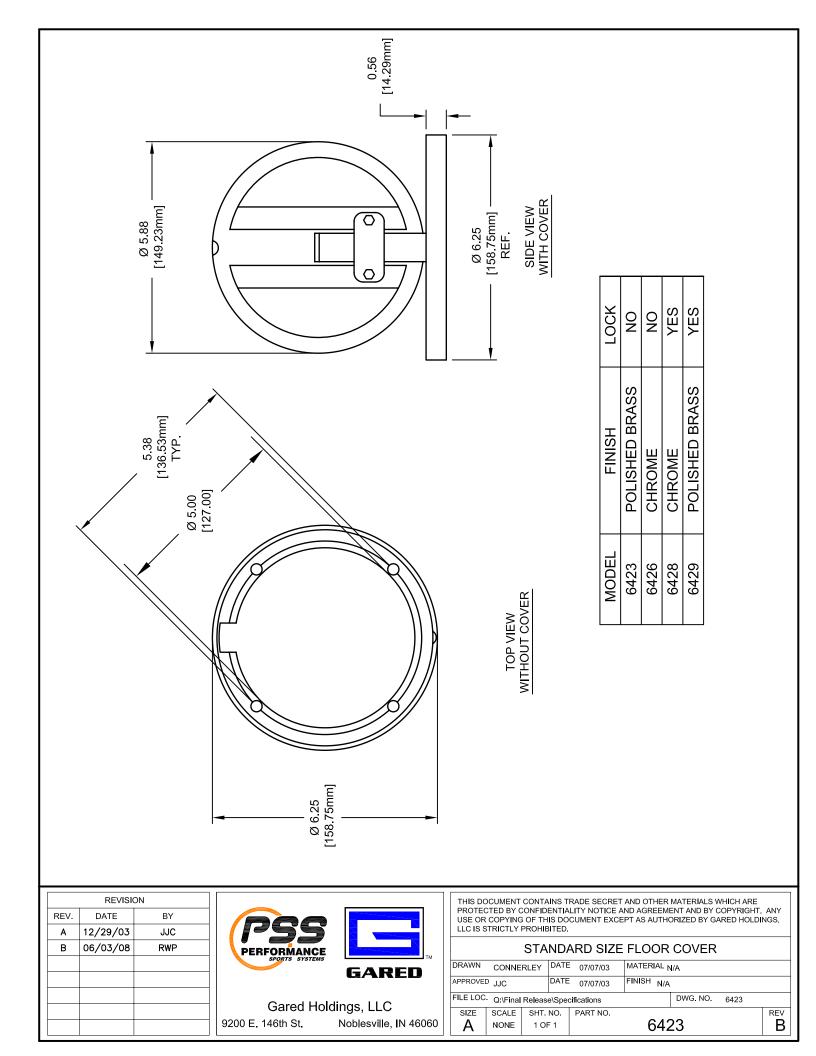

## **MODEL 6423**

## VOLLEYBALL FLOOR COVER STANDARD SIZE

Floor cover shall be brass alloy with attached hinged cover. Hinge and four holes in the ring (for screwing into the floor) shall be completely concealed under the cover when in the closed position, allowing for a completely flat surface. In a "floating" wood floor, the floor plate is connected to the floor only, allowing it to move with the expansion and contraction of the floor. Cover shall be 6-1/4" in diameter by 9/16" thick. Diameter of opening shall be 5".

6423 - Polished Brass without lock

6426 - Chrome without lock

6428 - Chrome with lock

6429 - Polished Brass with lock