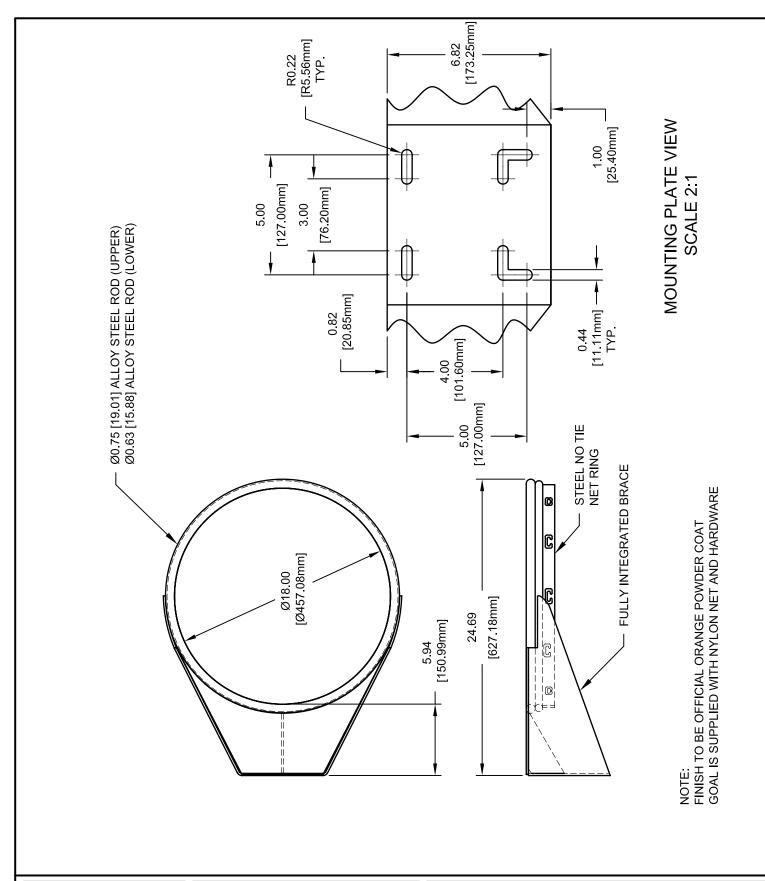

## ENDURANCE SLAM FRONT MOUNT GOAL

The 8550 goal shall be constructed with an official sized 18" ring of 3/4" diameter with an additional support ring of 5/8" diameter. A continuous no-tie ring with twelve net holders shall be welded to the lower support ring. Goal shall be made with high carbon/manganese materials for high strength. Back plate shall be 3/16" thick and 8" wide x 7" long. Brace shall be 3/16" thick fully welded to the goal ring and back plate. An additional 3/16" thick stiffener plate is added in the center of the back plate for added strength.

Goal shall have a durable orange powder coated finish and come complete with nylon net and zinc plated mounting hardware. Universal goal mounting plate will fit hole patterns for most 42", 48", and fan-shaped backboards.