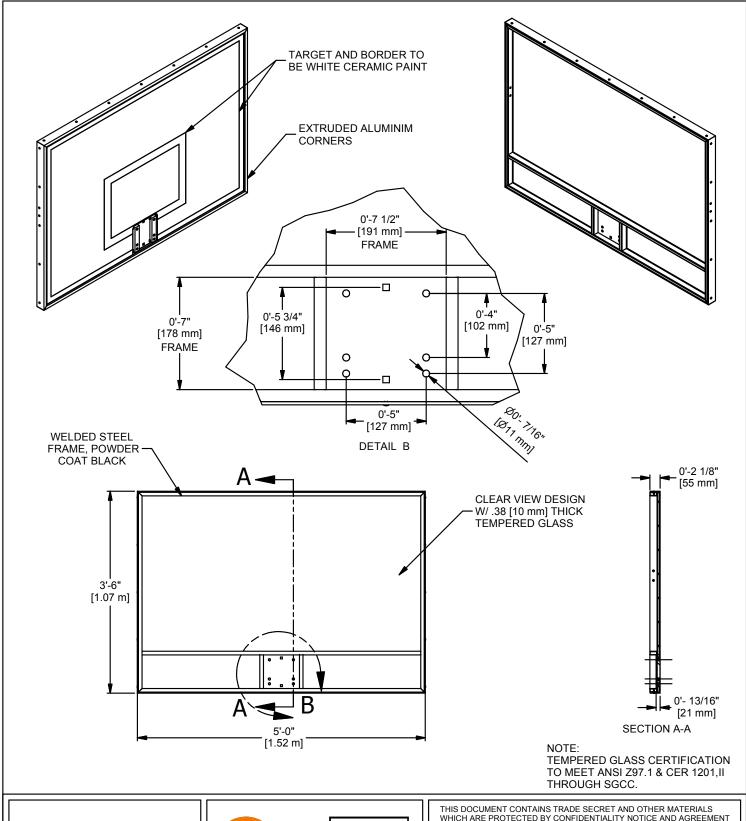

## 60" X 42" X 3/8" GLASS BACKBOARD HH

| ı |                                                               |       |        |               |          |             |     |
|---|---------------------------------------------------------------|-------|--------|---------------|----------|-------------|-----|
| l | DRAWN CROSBY                                                  |       | Y      | DATE 7/6/2016 |          | DATE ISSUED |     |
| l | APPROVED                                                      |       |        | DATE          |          |             |     |
| l | FILE LOC. Q:\Inventor Files\Specification Files\07_Backboards |       |        |               |          |             |     |
| ı | SIZE                                                          | SCALE | SHT. N | 5             | PART NO. |             | RFV |

1 OF 1

BB60G38HH